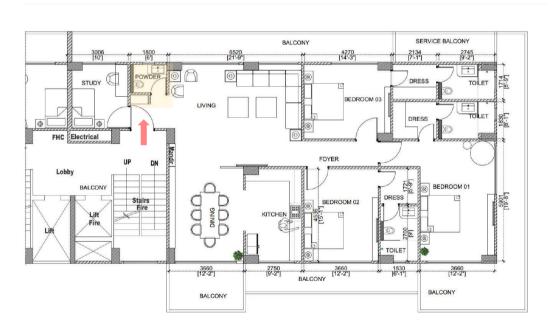

#### BLOCK A: D-02 (3 BHK + STUDY ROOM)

BUILT UP AREA = 2805.61 SQ.FT. CARPET AREA = 1745.69 SQ.FT.

Park View offers a 3 BHK flat with a study room in Block A: D-02.

#### Areas included:

- Spacious Living Room
- Dining Area & Kitchen
- 3 Bedrooms with En-Suite
- Study Room
- Powder Washroom
- Service & other Balconies

TYPICAL FLOOR PLAN