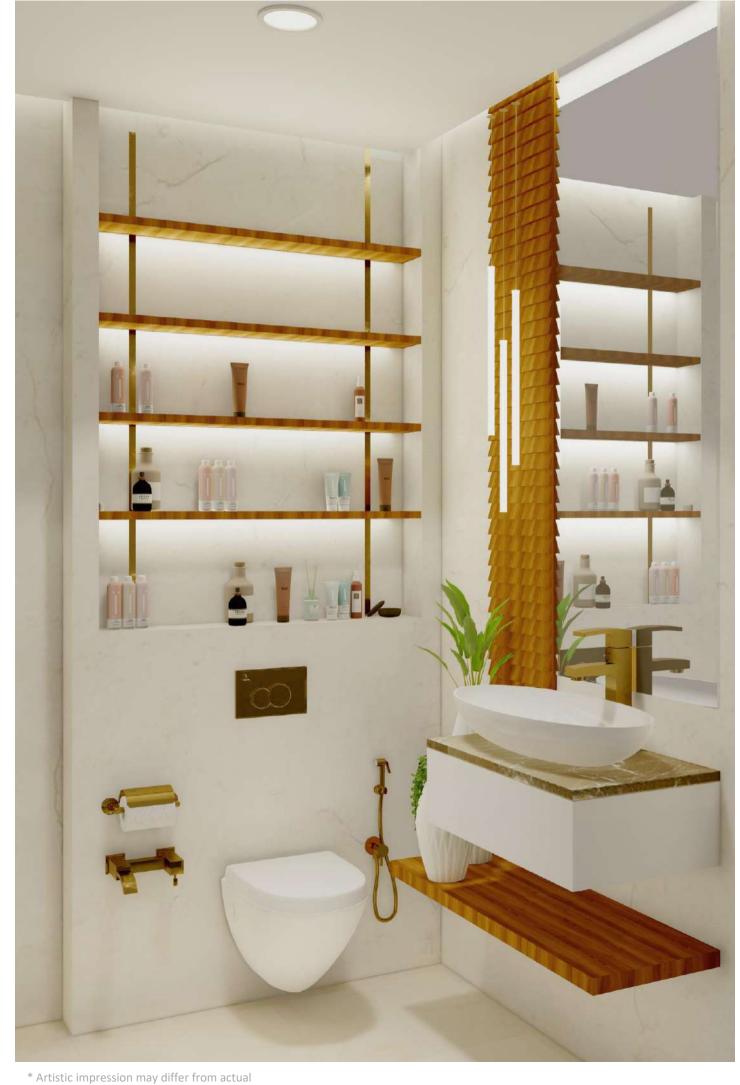

## POWDER WASHROOM (6' X 4'7")

Behind the closed doors connecting with the living room, there is an attractive bathroom for guests.

\* Artistic impression may differ from actual