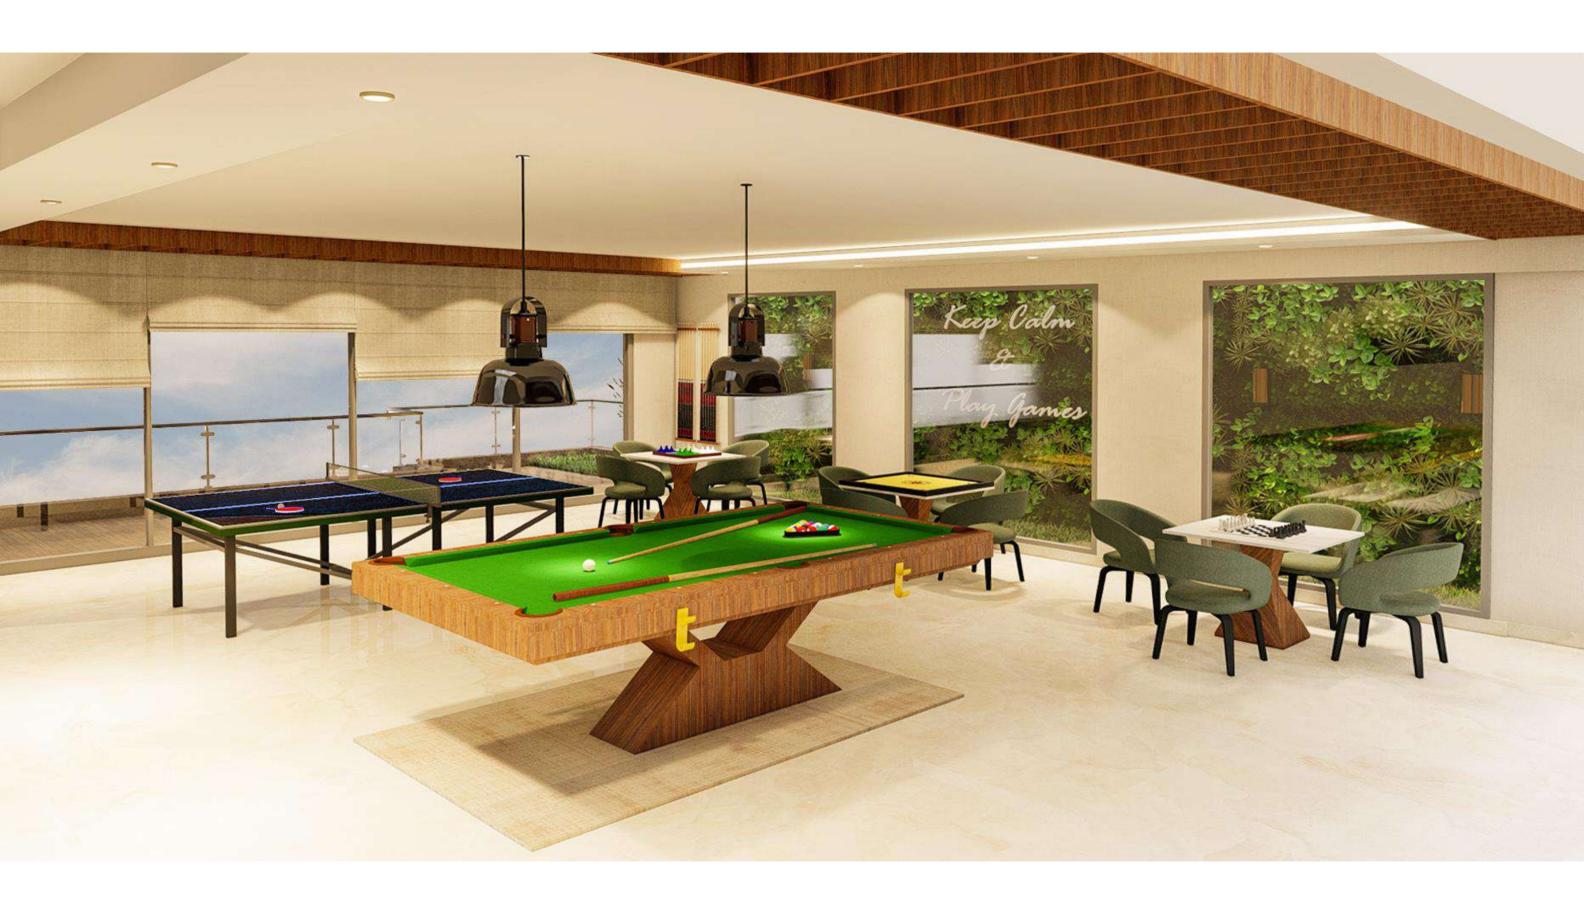

Party Hall
- Gym overlooking the sky pool with locker facility.
- Steam cubicle
- Activity room which can have facilities like Snooker, Table Tennis, Chess and Carrom
- Sitting Lounge
- Structured garden with walking pathway
- Hassle-free planned parking space for your premium cars















& many more...





#### SKY POOL

#### **BLOCK B - TERRACE**

Swimming is a great recreational activity for people of all ages. It is a good way to relax and feel good.

Park View provides high – quality swimming pool to homeowners who loves soaking under the sky. This rooftop pool experience is one of a kind in Prayagraj and it simply adds an edge to the project making it a luxury residential project.





#### COMMUNITY HALL



#### Luxury Sitting Lounge



### GYM & YOGA



### ACTIVITY ROOM





**BLOCK A** 

# MASTER PLAN BLOCK A & BLOCK B





## CONNECTIVITY RESIDE IN THE HEART OF CITY



The sense of serenity makes this location the perfect place to call your own.



#### BLOCK A: D-02 (3 BHK + STUDY ROOM)

BUILT UP AREA = 2805.61 SQ.FT. CARPET AREA = 1745.69 SQ.FT.

Park View offers a 3 BHK flat with a study room in Block A: D-02.

#### Areas included:

- Spacious Living Room
- Dining Area & Kitchen
- 3 Bedrooms with En-Suite
- Study Room
- Powder Washroom
- Service & other Balconies





TYPICAL FLOOR PLAN





#### LIVING ROOM

BALCONY SIDE (21'9" X 16'9")

- There are series of efficient space planning techniques utilized to carve out meaningful representation of the space that you see around.
- Wide glazing brings maximum daylight and ventilation
- Light up the sky, o