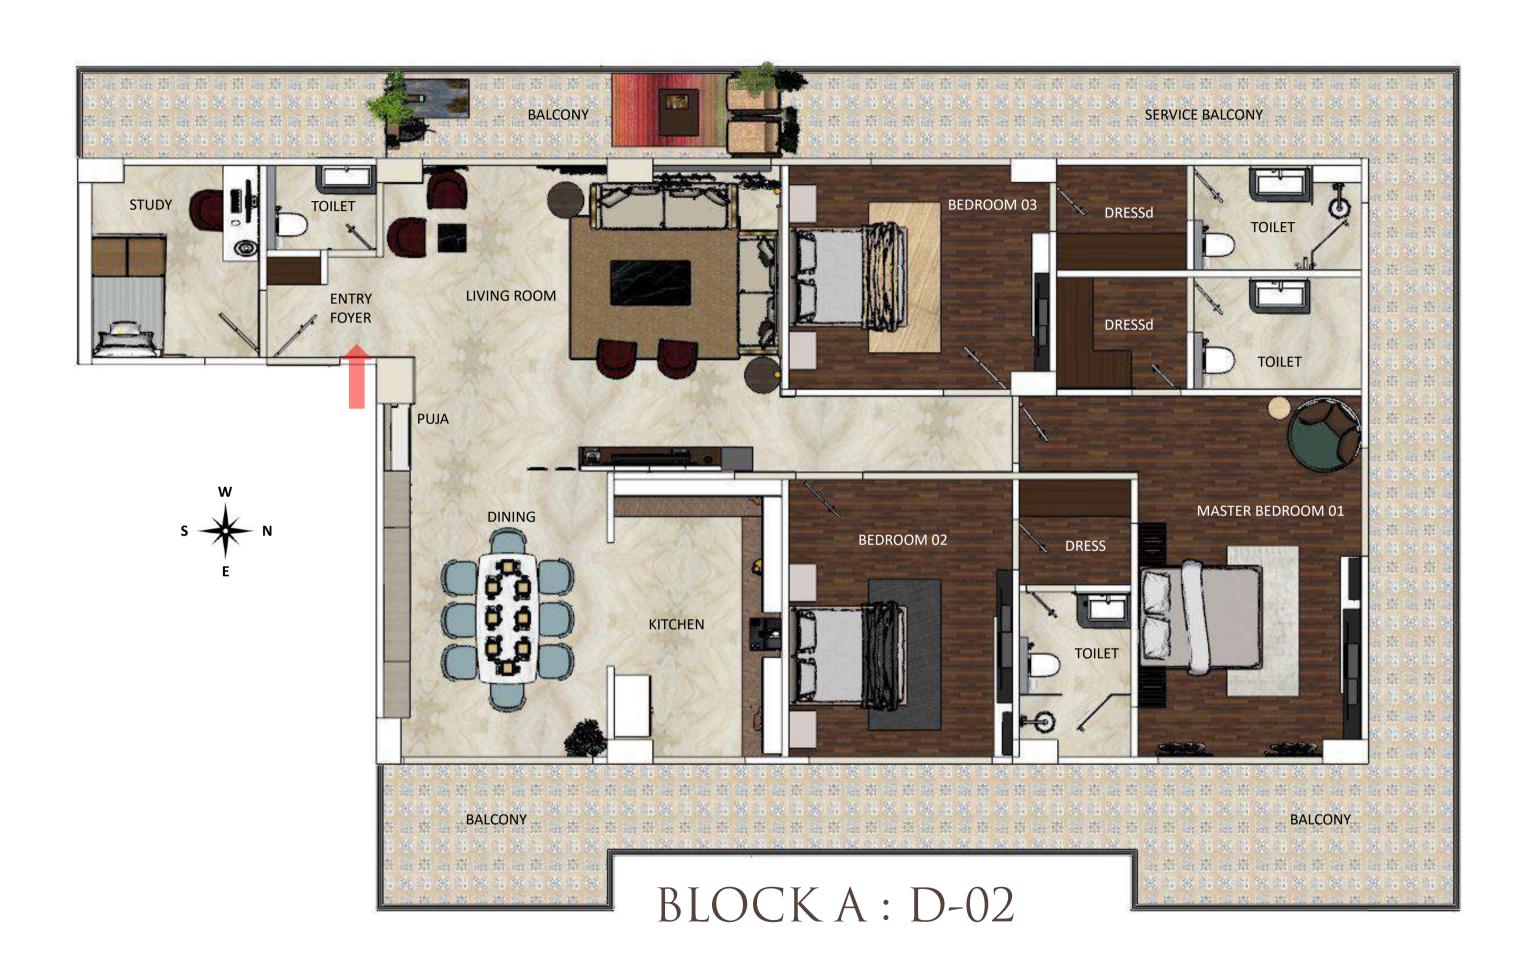

#### BLOCK A: D-02 (3 BHK + STUDY ROOM)

BUILT UP AREA = 2805.61 SQ.FT. CARPET AREA = 1745.69 SQ.FT.

Park View offers a 3 BHK flat with a study room in Block A: D-02.

#### Areas included:

- Spacious Living Room
- Dining Area & Kitchen
- 3 Bedrooms with En-Suite
- Study Room
- Powder Washroom
- Service & other Balconies

TYPICAL FLOOR PLAN