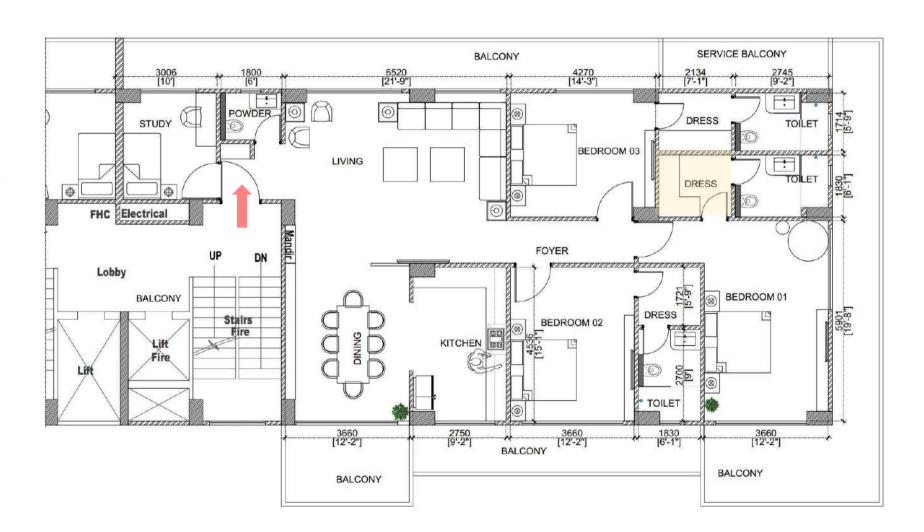

#### BLOCK A: D-02 (3 BHK + STUDY ROOM)

BUILT UP AREA = 2805.61 SQ.FT. CARPET AREA = 1745.69 SQ.FT.

Park View offers a 3 BHK flat with a study room in Block A: D-02.

#### Areas included:

- Spacious Living Room
- Dining Area & Kitchen
- 3 Bedrooms with En-Suite
- Study Room
- Powder Washroom
- Service & other Balconies

TYPICAL FLOOR PLAN

BEDROOM 02 (12'2" X 15'1")

DRESS 02 (6'1" X 5'9")

Washroom 02 (6'1" x 9')

Master Bedroom 03 (14'3" x 12'2")

Dress 03 (7'1" x 5'9")

Washroom 03 (9'2" x 5'9")

D-02 | BLOCK A | PARK VIEW