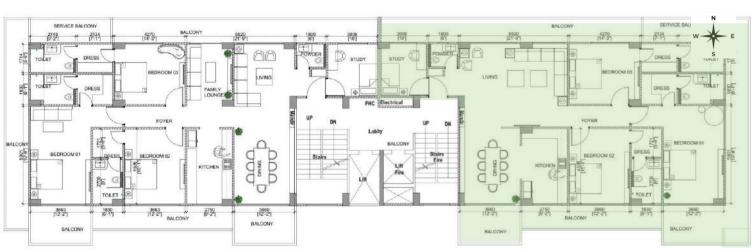

#### BLOCK A: D-02 (3 BHK + STUDY ROOM)

BUILT UP AREA = 2805.61 SQ.FT. CARPET AREA = 1745.69 SQ.FT.

Park View offers a 3 BHK flat with a study room in Block A: D-02.

#### Areas included:

- Spacious Living Room
- Dining Area & Kitchen
- 3 Bedrooms with En-Suite
- Study Room
- Powder Washroom
- Service & other Balconies

TYPICAL FLOOR PLAN