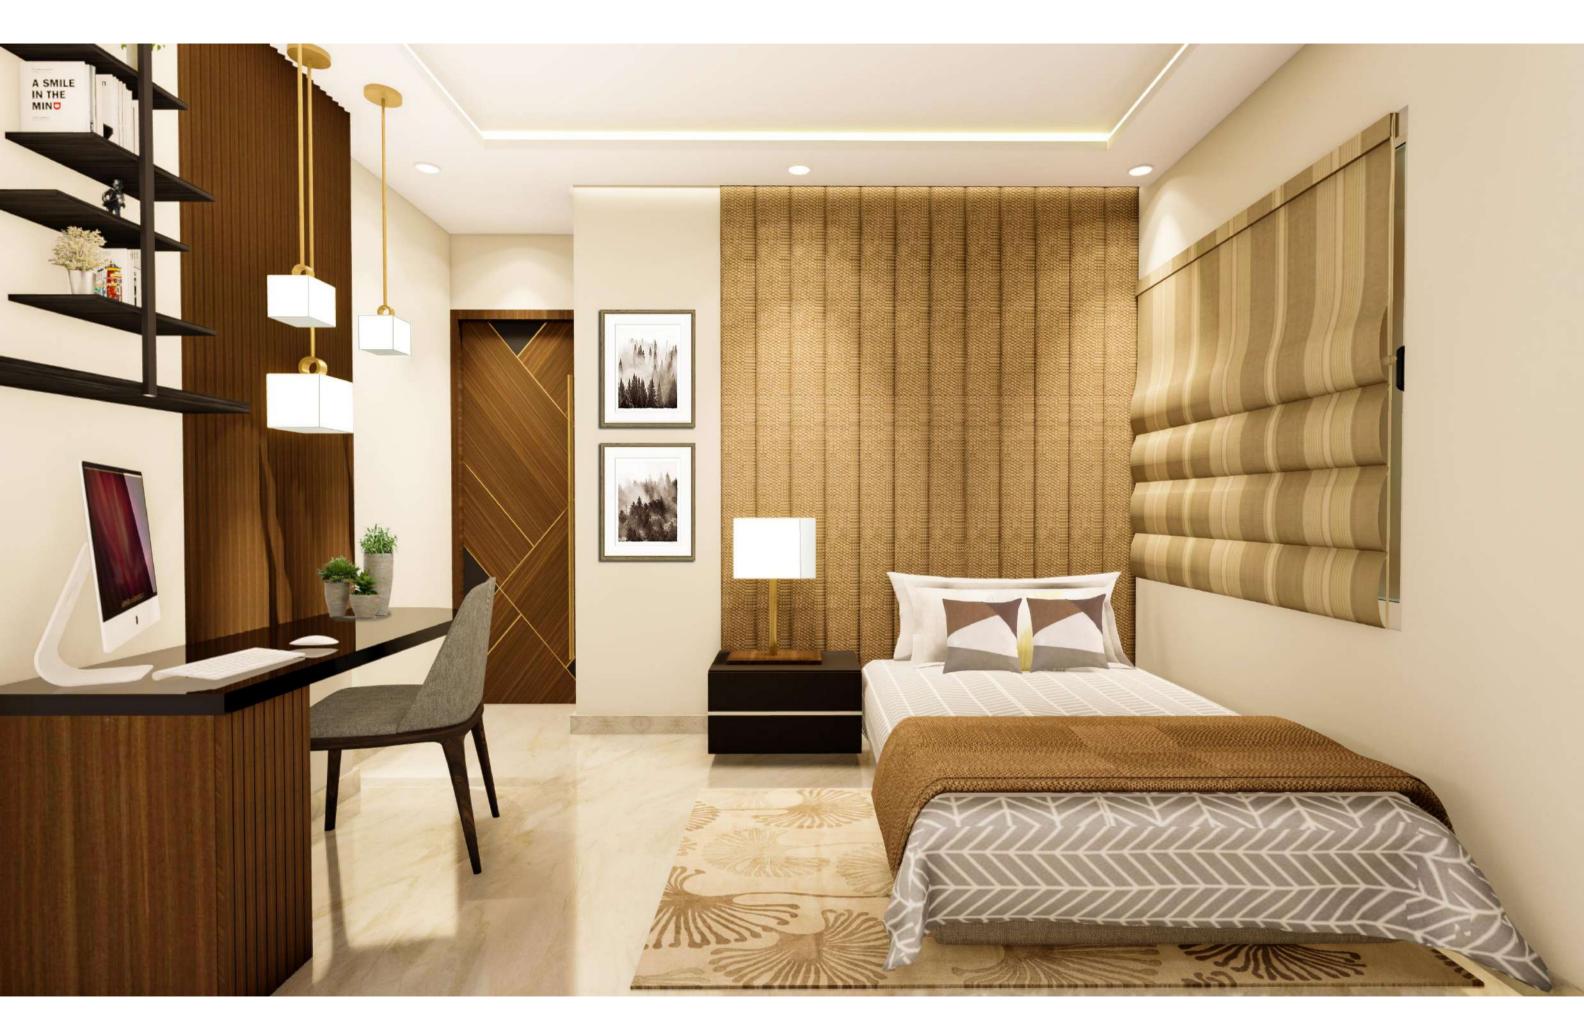

## STUDY ROOM (10' X 10'6")

- Everyone has to bring work home with them at some time and getting a dedicated spot for home office adds extra edge to your home.
- Even the kids need an area to sit and concentrate on homework or do computer research.
- Whatever your needs may be, Park View provides you an option to select a flat with dedicated study room and connected washroom.