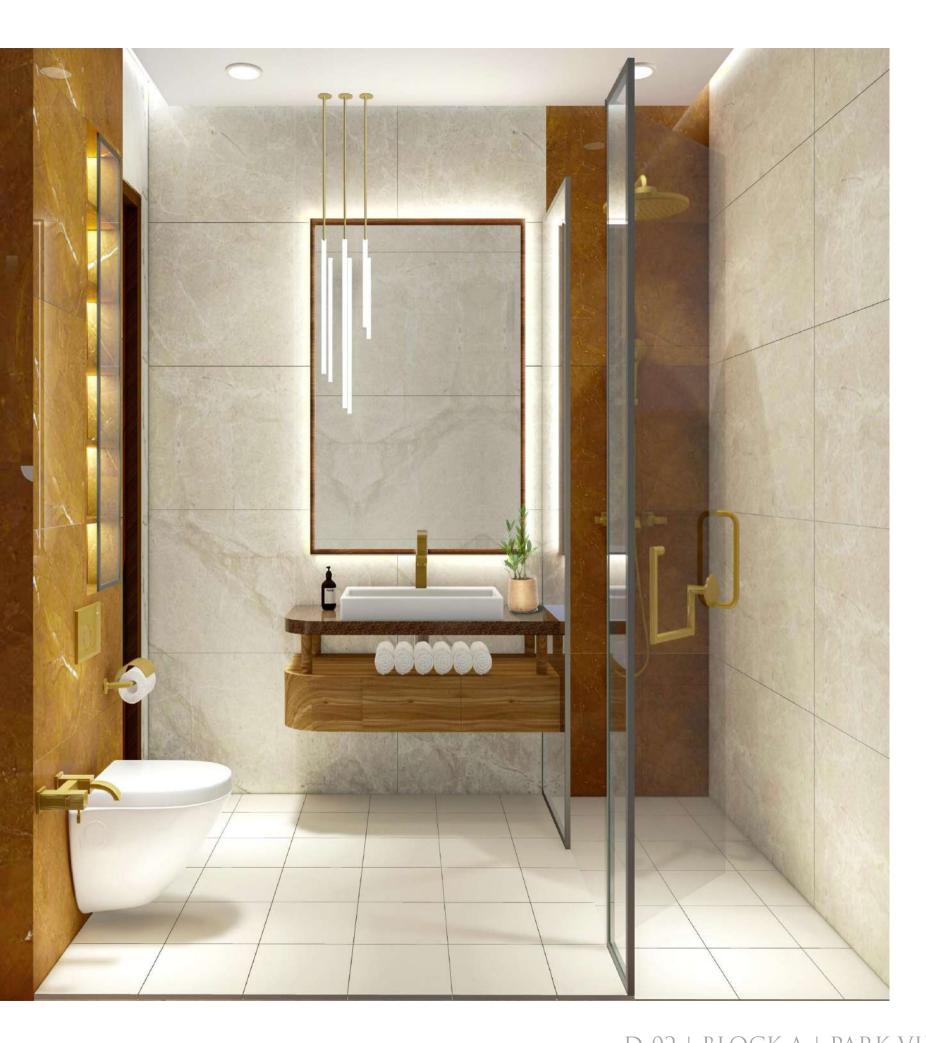

# DRESSING IN MASTER BEDROOM (7'1" X 6'1")

- All bedrooms comes with an indulgent En-suite.
- Sophisticated colour palette and sensitively selected materials and fittings combine to create a serene and relaxing oasis of calm.
- Park View's luxury designer dressing have got every base covered.

## POWDER WASHROOM (6' X 4'7")

Behind the closed doors connecting with the living room, there is an attractive bathroom for guests.

\* Artistic impression may differ from actual