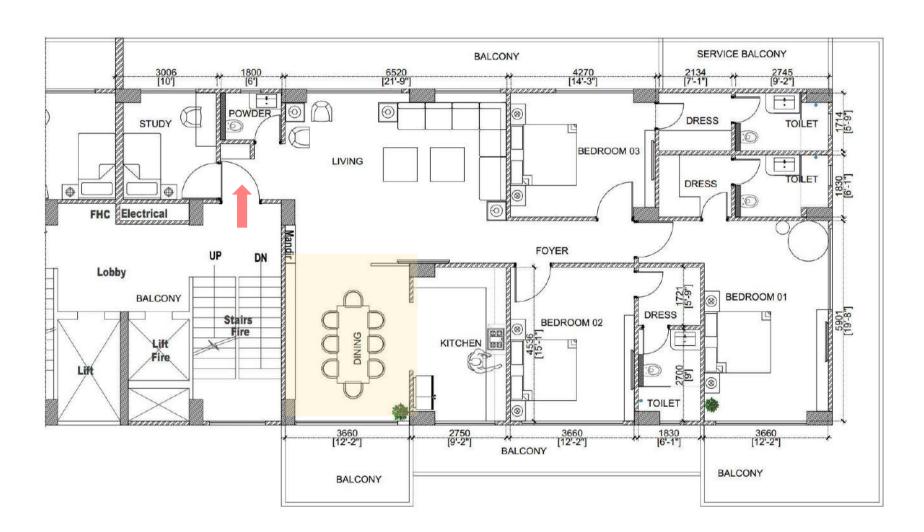

#### BLOCK A: D-02 (3 BHK + STUDY ROOM)

BUILT UP AREA = 2805.61 SQ.FT. CARPET AREA = 1745.69 SQ.FT.

Park View offers a 3 BHK flat with a study room in Block A: D-02.

#### Areas included:

- Spacious Living Room
- Dining Area & Kitchen
- 3 Bedrooms with En-Suite
- Study Room
- Powder Washroom
- Service & other Balconies

TYPICAL FLOOR PLAN