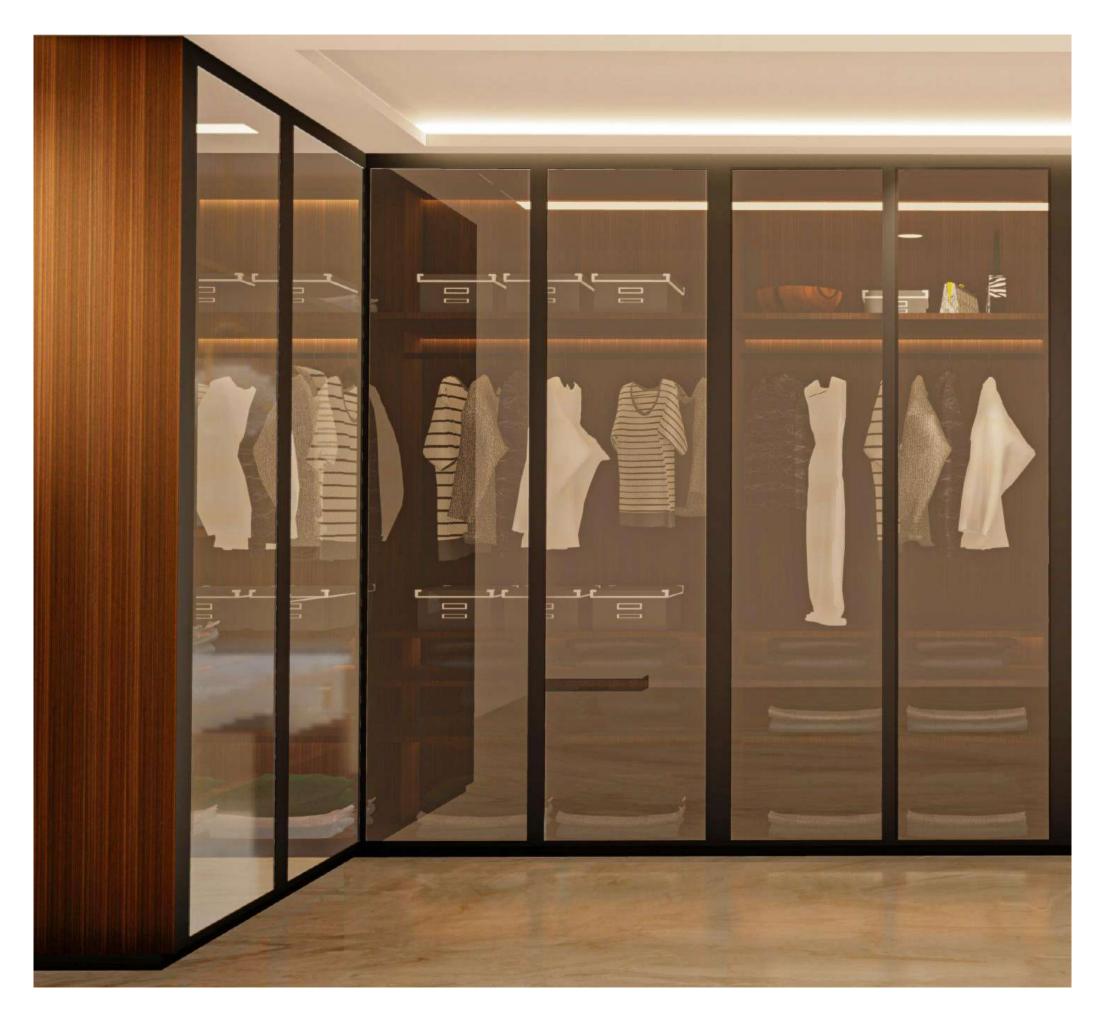

# DRESSING IN MASTER BEDROOM (7'1" X 6'1")

- All bedrooms comes with an indulgent En-suite.
- Sophisticated colour palette and sensitively selected materials and fittings combine to create a serene and relaxing oasis of calm.
- Park View's luxury designer dressing have got every base covered.