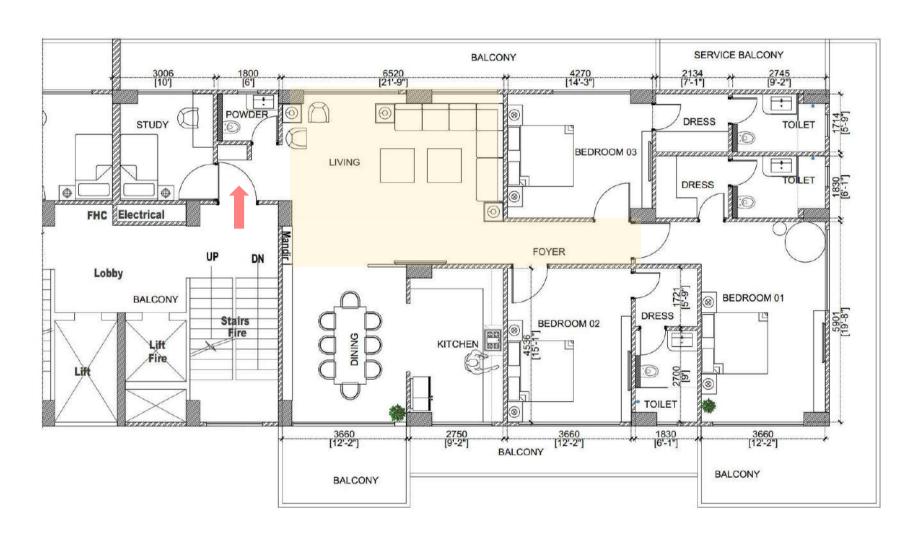

#### LIVING ROOM

BALCONY SIDE (21'9" X 16'9")

- There are series of efficient space planning techniques utilized to carve out meaningful representation of the space that you see around.
- Wide glazing brings maximum daylight and ventilation
- Light up the sky, or at least your living room, with an eye-catching modern chandelier.

### LIVING ROOM TV PANEL SIDE (21'9" X 16'9")

- Adequate planning of space to have wide screen television, home theatre, music system and recessed wall niches to add the aesthetic appeal of your interiors.
- The luxurious contemporary space is designed to exceed your expectations.