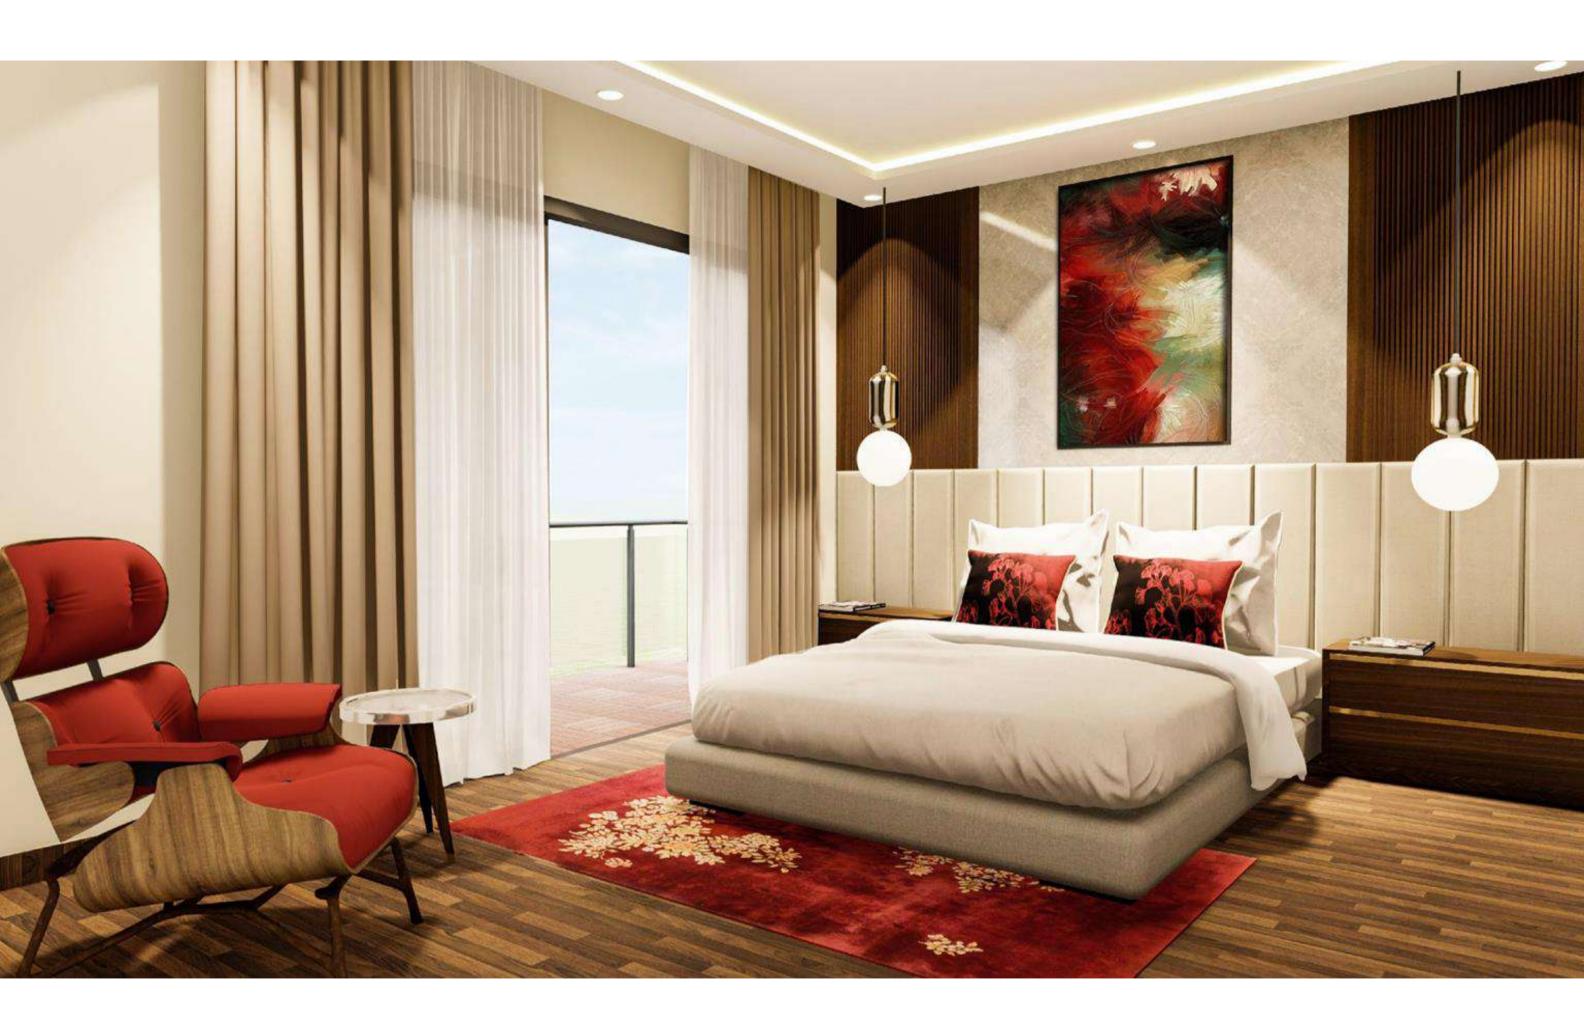

35

Master Bedroom 01 (12'2" x 19'8")

DRESS 01 (7'1" X 6'1") WASHROOM 01 (9'2" X 6'1")

36