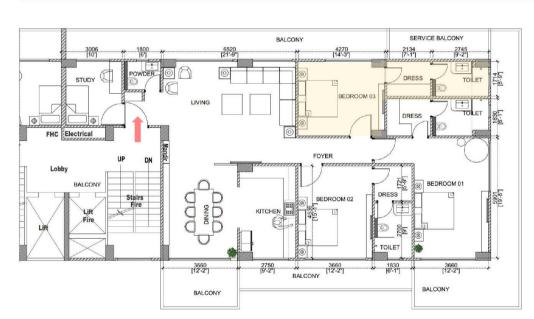

#### BLOCK A: D-02 (3 BHK + STUDY ROOM)

BUILT UP AREA = 2805.61 SQ.FT. CARPET AREA = 1745.69 SQ.FT.

Park View offers a 3 BHK flat with a study room in Block A: D-02.

#### Areas included:

- Spacious Living Room
- Dining Area & Kitchen
- 3 Bedrooms with En-Suite
- Study Room
- Powder Washroom
- Service & other Balconies

TYPICAL FLOOR PLAN

#### LIVING ROOM

BALCONY SIDE (21'9" X 16'9")

- There are series of efficient space planning techniques utilized to carve out meaningful representation of the space that you see around.
- Wide glazing brings maximum daylight and ventilation
- Light up the sky, or at least your living room, with an eye-catching modern chandelier.

### LIVING ROOM TV PANEL SIDE (21'9" X 16'9")

- Adequate planning of space to have wide screen television, home theatre, music system and recessed wall niches to add the aesthetic appeal of your interiors.
- The luxurious contemporary space is designed to exceed your expectations.

### DINING AREA (12'2" X 15'1")

- Your home's dining area is the key to great getting-together moments.
- It can be designed to show combination of different materials, patterns, and colours, that will come out together perfectly.
- Enjoy an intimate gathering with family and friends.

## BALCONY CONNECTED WITH LIVING ROOM (52' X 4'7")

## BALCONY CONNECTED WITH DINING ROOM (12'2" X 7'7")

- Step outside on your balcony and take advantage of that extra outdoor space.
- It is a great place to zap stress, be creative, and enjoy good time with family and friends.
- Spacious balcony can give you the perfect opportunity to practice basic yoga or sit and meditate to relax your body and mind.

#### SPACIOUS KITCHEN (9'2" X 15'1")

- The kitchens aren't just a place to prepare, cook and store food - they are the heart of your home.
- It is equipped with state-of-the-art craftsman-made modular units from Godrej Interio or equivalent.
- Every detail is minutely thought upon while designing the kitchen including a chimney, tall unit for your appliances, sink and a basin double tap mixer.

35

Master Bedroom 01 (12'2" x 19'8")

DRESS 01 (7'1" X 6'1") WASHROOM 01 (9'2" X 6'1")

36

# DRESSING IN MASTER BEDROOM (7'1" X 6'1")

- All bedrooms comes with an indulgent En-suite.
- Sophisticated colour palette and sensitively selected materials and fittings combine to create a serene and relaxing oasis of calm.
- Park View's luxury designer dressing have got every base covered.

BEDROOM 02 (12'2" X 15'1")

DRESS 02 (6'1" X 5'9")

Washroom 02 (6'1" x 9')

Master Bedroom 03 (14'3" x 12'2")

Dress 03 (7'1" x 5'9")

Washroom 03 (9'2" x 5'9")

D-02 | BLOCK A | PARK VIEW

## STUDY ROOM (10' X 10'6")

- Everyone has to bring work home with them at some time and getting a dedicated spot for home office adds extra edge to your home.
- Even the kids need an area to sit and concentrate on homework or do computer research.
- Whatever your needs may be, Park View provides you an option to select a flat with dedicated study room and connected washroom.

## POWDER WASHROOM (6' X 4'7")

Behind the closed doors connecting with the living room, there is an attractive bathroom for guests.

\* Artistic impression may differ from actual