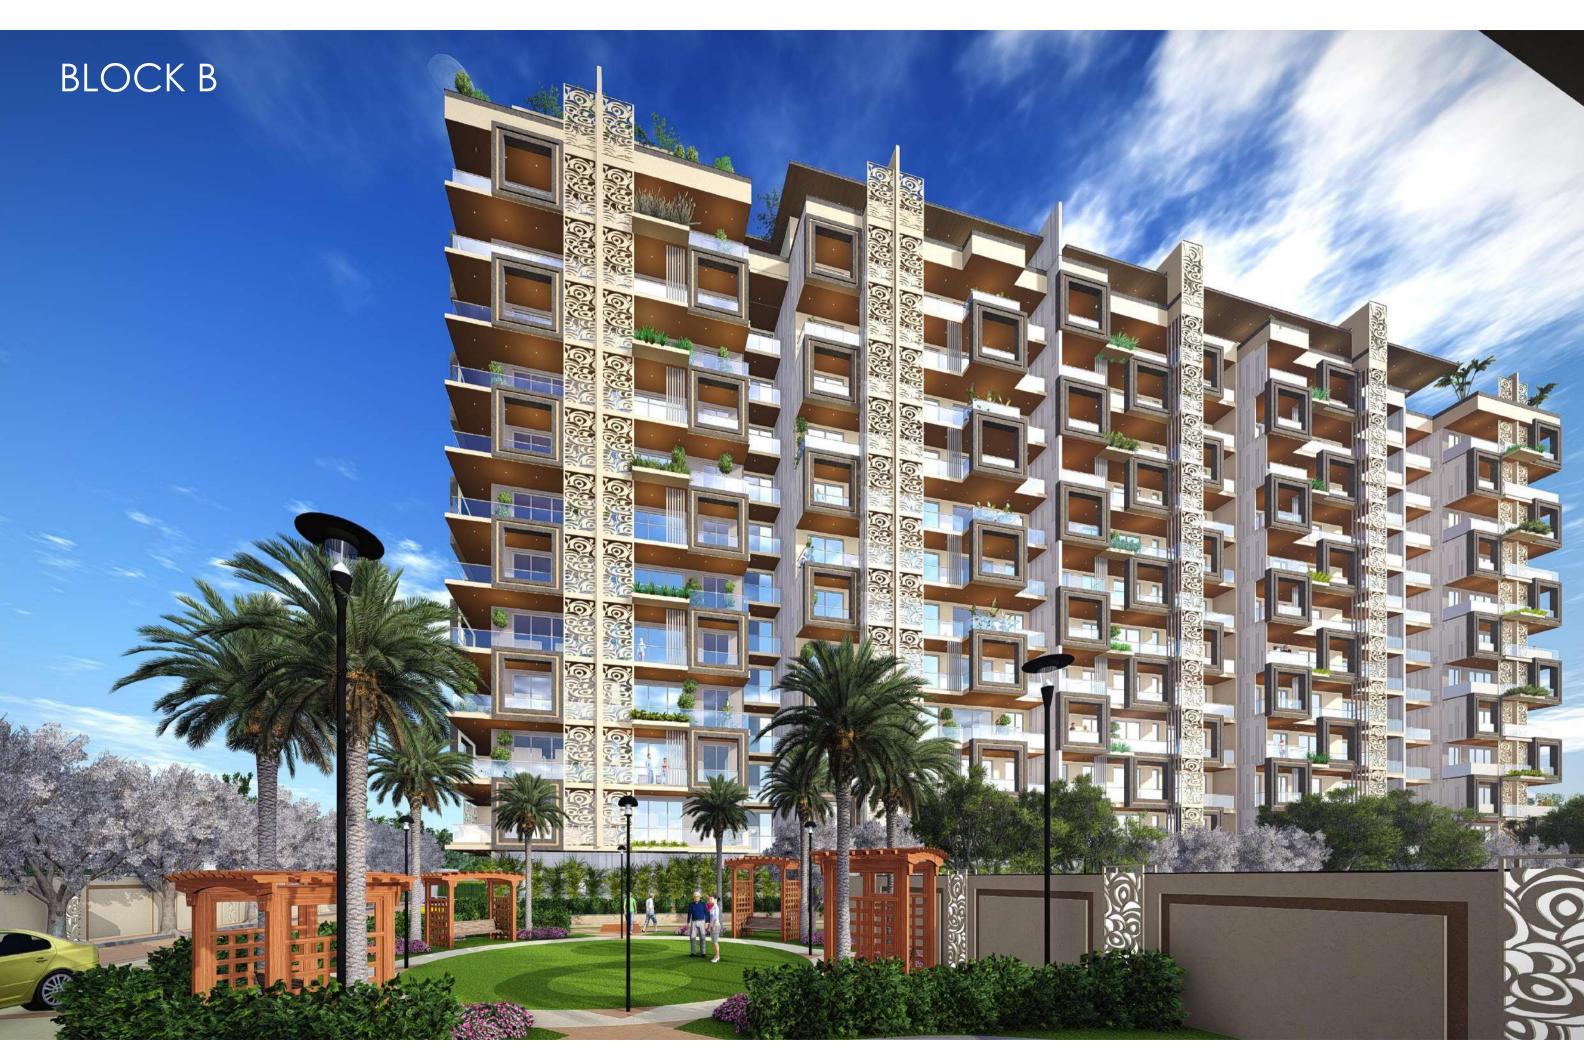

This project consist of two blocks:

Block A with stilt parking + 5 floors, and

Block B has basement and stilt parking + 12 floors.

## AMENITIES MINGLE WITH THE STARS

Head up to the rooftop of BLOCK A and enjoy the incredible facilities available like:

- SKY POOL with a deck and changing room
- Indoor Party Hall
- Gym overlooking the sky pool with locker facility.
- Steam cubicle
- Activity room which can have facilities like Snooker, Table Tennis, Chess and Carrom
- Sitting Lounge
- Structured garden with walking pathway
- Hassle-free planned parking space for your premium cars

#### **BLOCK B - TERRACE**

Swimming is a great recreational activity for people of all ages. It is a good way to relax and feel good.

Park View provides high – quality swimming pool to homeowners who loves soaking under the sky. This rooftop pool experience is one of a kind in Prayagraj and it simply adds an edge to the project making it a luxury residential project.