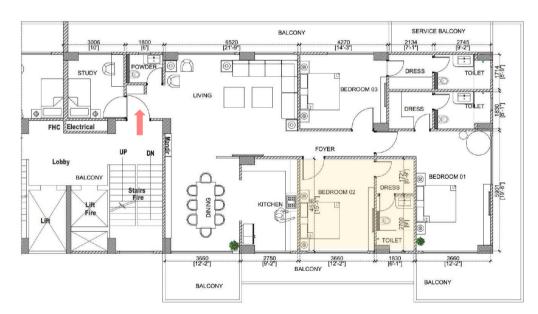

#### BLOCK A: D-02 (3 BHK + STUDY ROOM)

BUILT UP AREA = 2805.61 SQ.FT. CARPET AREA = 1745.69 SQ.FT.

Park View offers a 3 BHK flat with a study room in Block A: D-02.

#### Areas included:

- Spacious Living Room
- Dining Area & Kitchen
- 3 Bedrooms with En-Suite
- Study Room
- Powder Washroom
- Service & other Balconies

TYPICAL FLOOR PLAN