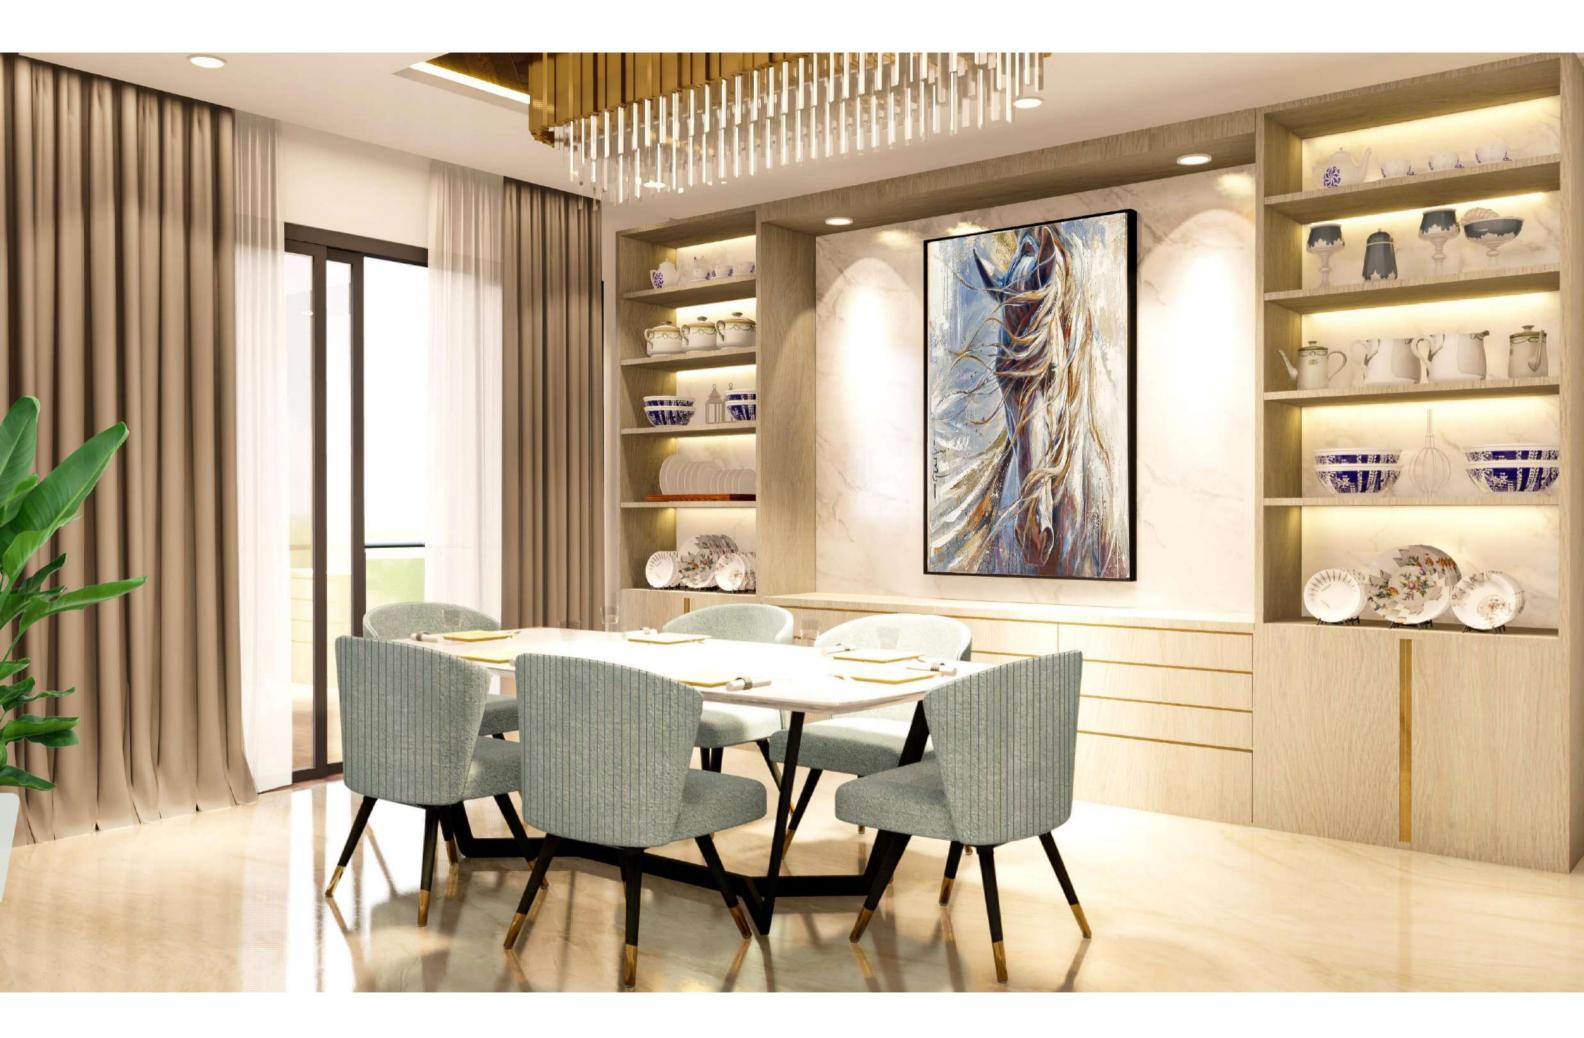

### DINING AREA (12'2" X 15'1")

- Your home's dining area is the key to great getting-together moments.
- It can be designed to show combination of different materials, patterns, and colours, that will come out together perfectly.
- Enjoy an intimate gathering with family and friends.