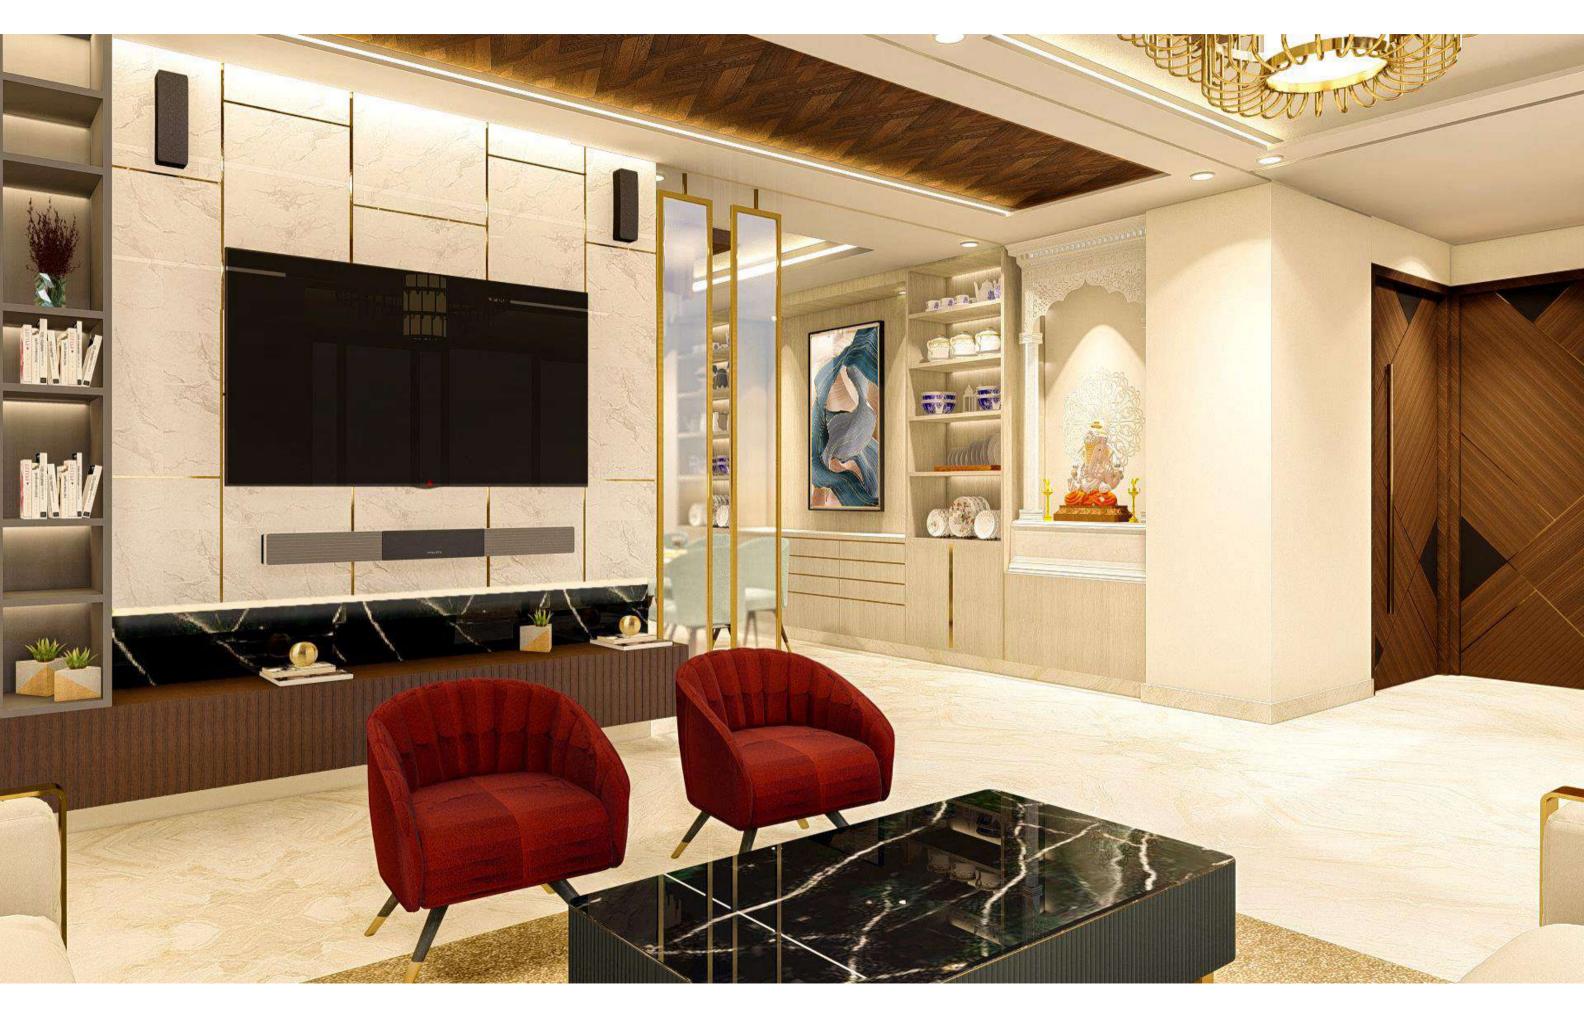

### LIVING ROOM TV PANEL SIDE (21'9" X 16'9")

- Adequate planning of space to have wide screen television, home theatre, music system and recessed wall niches to add the aesthetic appeal of your interiors.
- The luxurious contemporary space is designed to exceed your expectations.