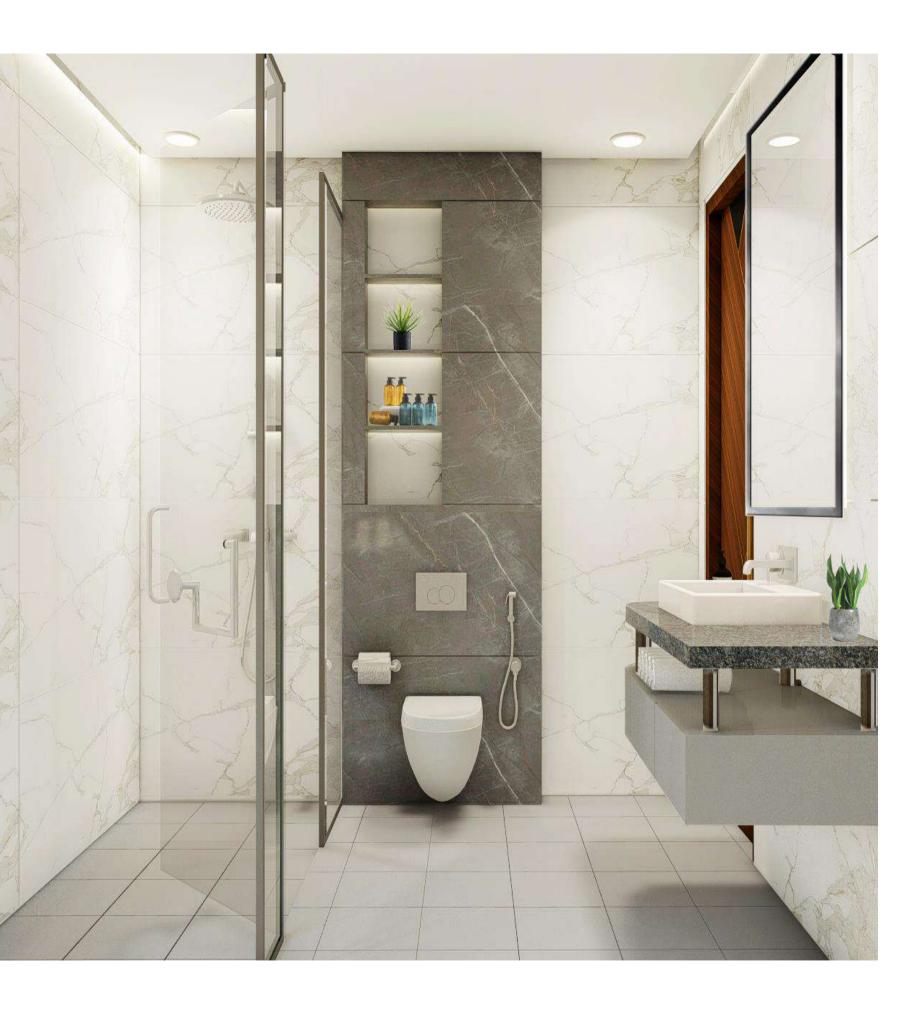

BEDROOM 02 (12'2" X 15'1")

DRESS 02 (6'1" X 5'9")

Washroom 02 (6'1" x 9')

Master Bedroom 03 (14'3" x 12'2")

Dress 03 (7'1" x 5'9")

Washroom 03 (9'2" x 5'9")

D-02 | BLOCK A | PARK VIEW