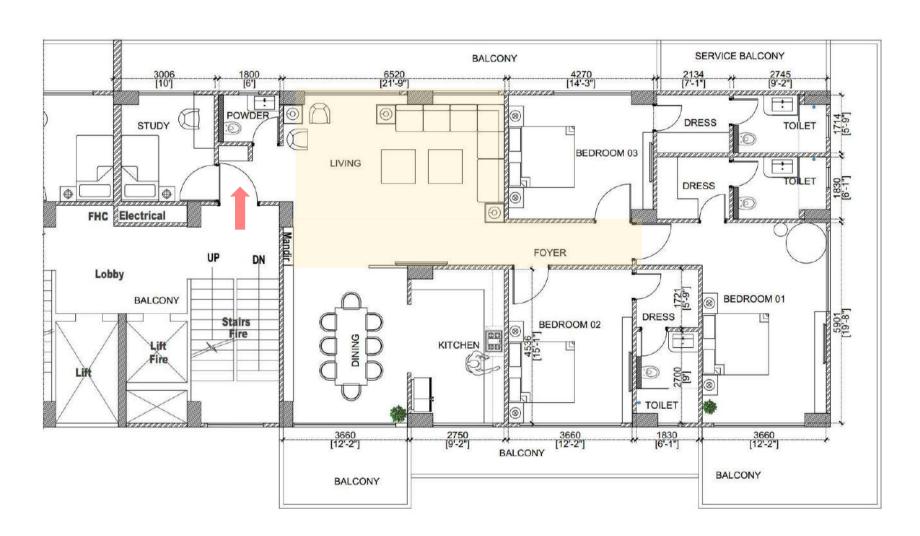

#### LIVING ROOM

BALCONY SIDE (21'9" X 16'9")

- There are series of efficient space planning techniques utilized to carve out meaningful representation of the space that you see around.
- Wide glazing brings maximum daylight and ventilation
- Light up the sky, or at least your living room, with an eye-catching modern chandelier.

### LIVING ROOM TV PANEL SIDE (21'9" X 16'9")

- Adequate planning of space to have wide screen television, home theatre, music system and recessed wall niches to add the aesthetic appeal of your interiors.
- The luxurious contemporary space is designed to exceed your expectations.