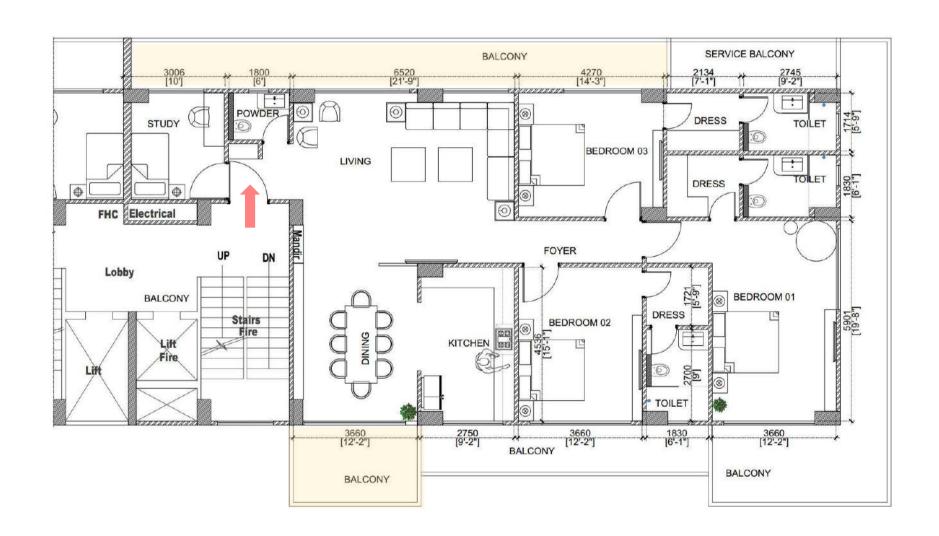

#### BLOCK A: D-02 (3 BHK + STUDY ROOM)

BUILT UP AREA = 2805.61 SQ.FT. CARPET AREA = 1745.69 SQ.FT.

Park View offers a 3 BHK flat with a study room in Block A: D-02.

#### Areas included:

- Spacious Living Room
- Dining Area & Kitchen
- 3 Bedrooms with En-Suite
- Study Room
- Powder Washroom
- Service & other Balconies

TYPICAL FLOOR PLAN