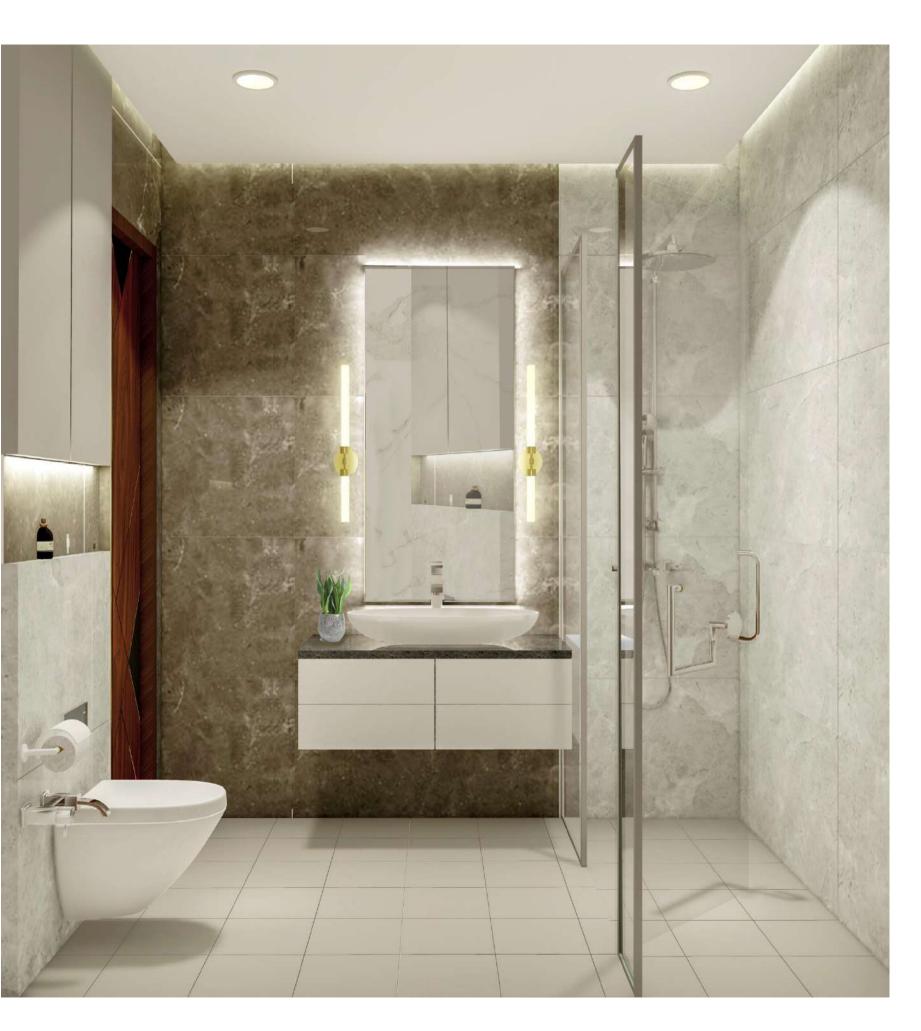

# DRESSING IN MASTER BEDROOM (7'1" X 6'1")

- All bedrooms comes with an indulgent En-suite.
- Sophisticated colour palette and sensitively selected materials and fittings combine to create a serene and relaxing oasis of calm.
- Park View's luxury designer dressing have got every base covered.