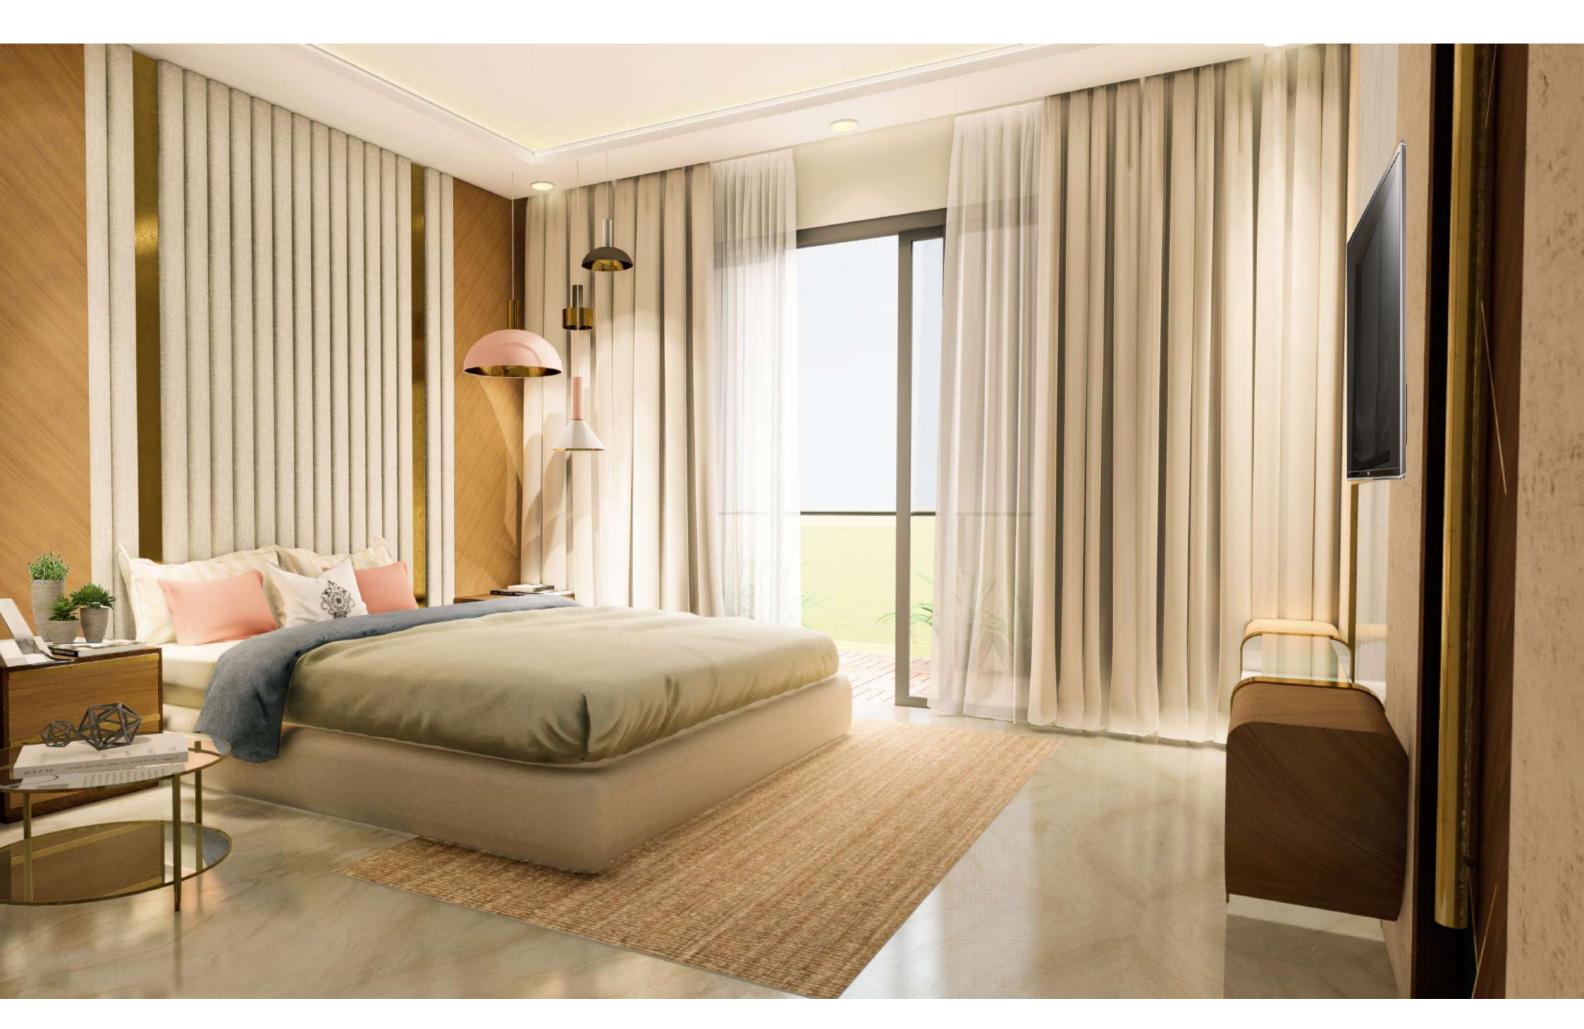

35

Master Bedroom 01 (12'2" x 19'8")

DRESS 01 (7'1" X 6'1") WASHROOM 01 (9'2" X 6'1")

36

# DRESSING IN MASTER BEDROOM (7'1" X 6'1")

- All bedrooms comes with an indulgent En-suite.
- Sophisticated colour palette and sensitively selected materials and fittings combine to create a serene and relaxing oasis of calm.
- Park View's luxury designer dressing have got every base covered.