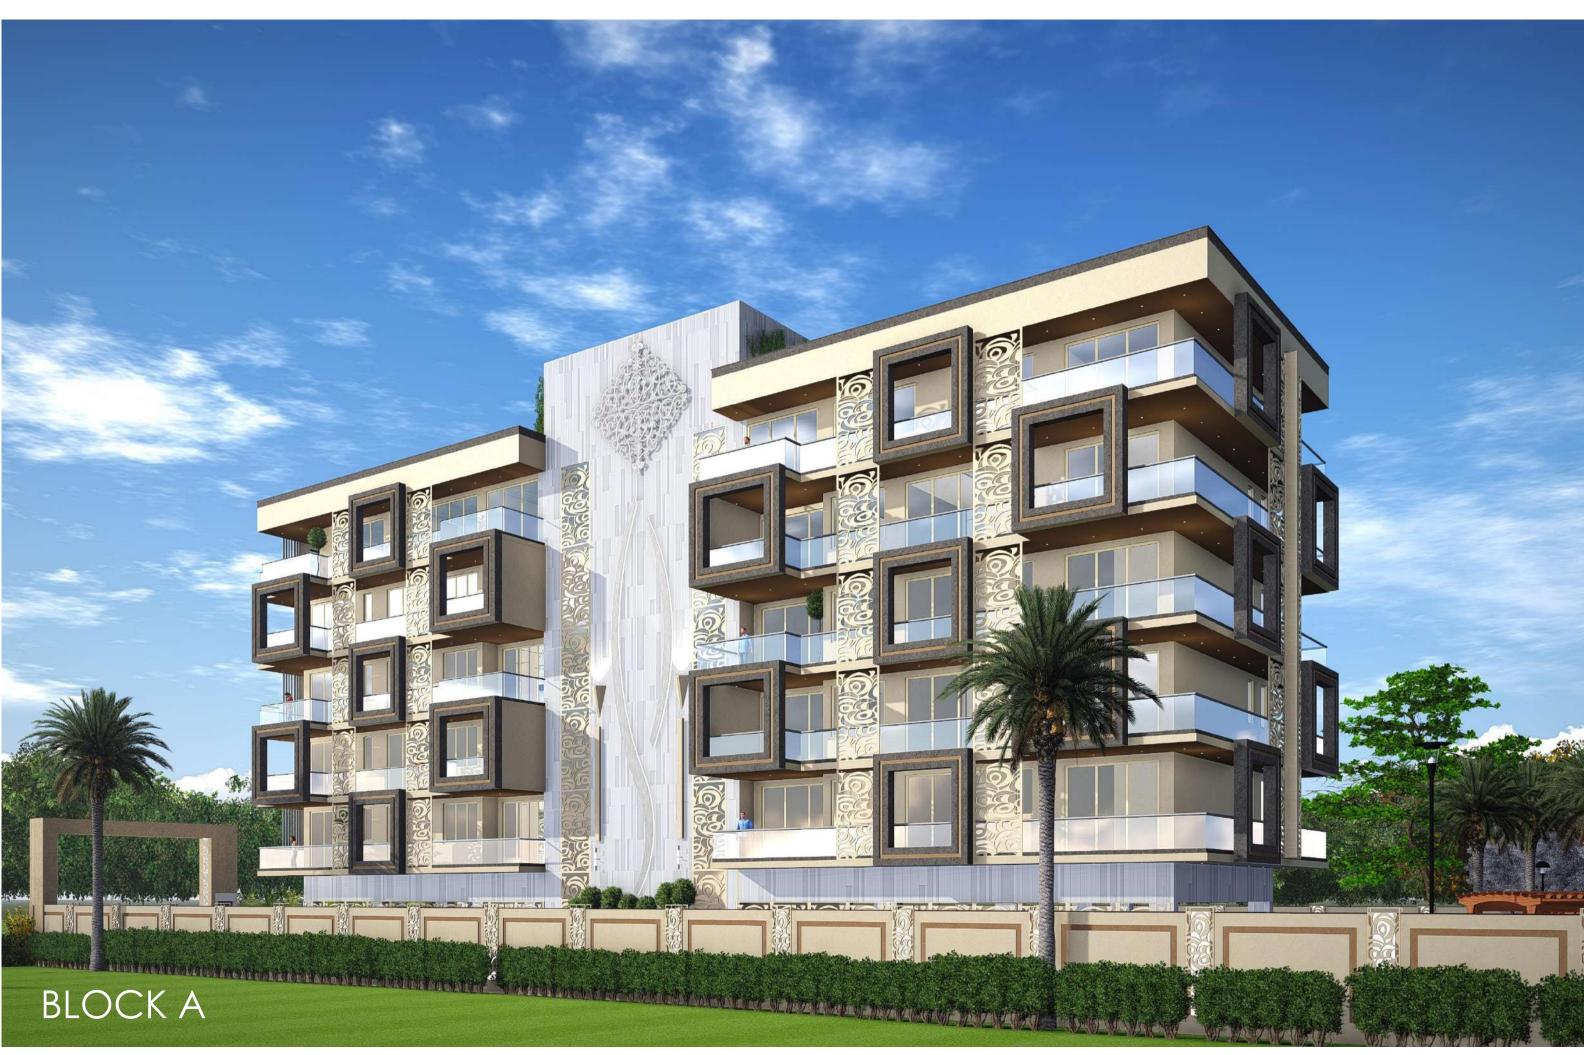

This project consist of two blocks:

Block A with stilt parking + 5 floors, and

Block B has basement and stilt parking + 12 floors.

#### BLOCK A: D-02 (3 BHK + STUDY ROOM)

BUILT UP AREA = 2805.61 SQ.FT. CARPET AREA = 1745.69 SQ.FT.

Park View offers a 3 BHK flat with a study room in Block A: D-02.