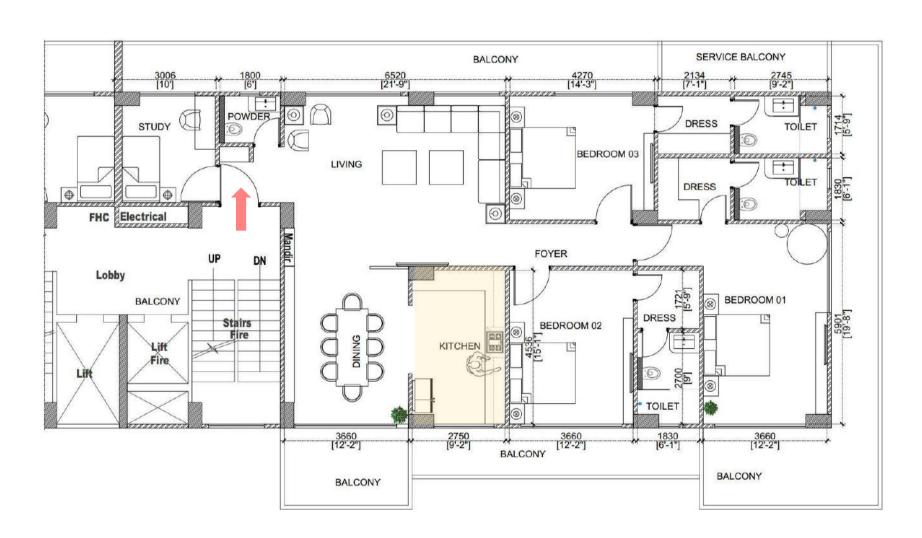

#### BLOCK A: D-02 (3 BHK + STUDY ROOM)

BUILT UP AREA = 2805.61 SQ.FT. CARPET AREA = 1745.69 SQ.FT.

Park View offers a 3 BHK flat with a study room in Block A: D-02.

#### Areas included:

- Spacious Living Room
- Dining Area & Kitchen
- 3 Bedrooms with En-Suite
- Study Room
- Powder Washroom
- Service & other Balconies

TYPICAL FLOOR PLAN