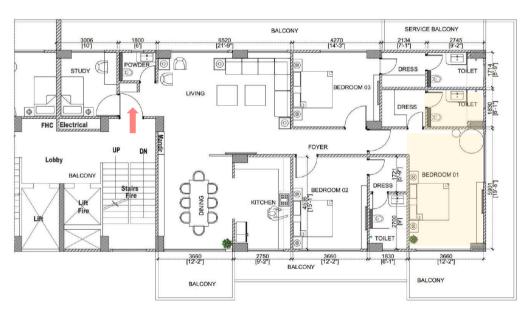

#### BLOCK A: D-02 (3 BHK + STUDY ROOM)

BUILT UP AREA = 2805.61 SQ.FT. CARPET AREA = 1745.69 SQ.FT.

Park View offers a 3 BHK flat with a study room in Block A: D-02.

#### Areas included:

- Spacious Living Room
- Dining Area & Kitchen
- 3 Bedrooms with En-Suite
- Study Room
- Powder Washroom
- Service & other Balconies

TYPICAL FLOOR PLAN

#### LIVING ROOM

BALCONY SIDE (21'9" X 16'9")

- There are series of efficient space planning techniques utilized to carve out meaningful representation of the space that you see around.
- Wide glazing brings maximum daylight and ventilation
- Light up the sky, or at least your living room, with an eye-catching modern chandelier.

### LIVING ROOM TV PANEL SIDE (21'9" X 16'9")

- Adequate planning of space to have wide screen television, home theatre, music system and recessed wall niches to add the aesthetic appeal of your interiors.
- The luxurious contemporary space is designed to exceed your expectations.

### DINING AREA (12'2" X 15'1")

- Your home's dining area is the key to great getting-together moments.
- It can be designed to show combination of different materials, patterns, and colours, that will come out together perfectly.
- Enjoy an intimate gathering with family and friends.

#### SPACIOUS KITCHEN (9'2" X 15'1")

- The kitchens aren't just a place to prepare, cook and store food - they are the heart of your home.
- It is equipped with state-of-the-art craftsman-made modular units from Godrej Interio or equivalent.
- Every detail is minutely thought upon while designing the kitchen including a chimney, tall unit for your appliances, sink and a basin double tap mixer.

## STUDY ROOM (10' X 10'6")

- Everyone has to bring work home with them at some time and getting a dedicated spot for home office adds extra edge to your home.
- Even the kids need an area to sit and concentrate on homework or do computer research.
- Whatever your needs may be, Park View provides you an option to select a flat with dedicated study room and connected washroom.

## POWDER WASHROOM (6' X 4'7")

Behind the closed doors connecting with the living room, there is an attractive bathroom for guests.

\* Artistic impression may differ from actual