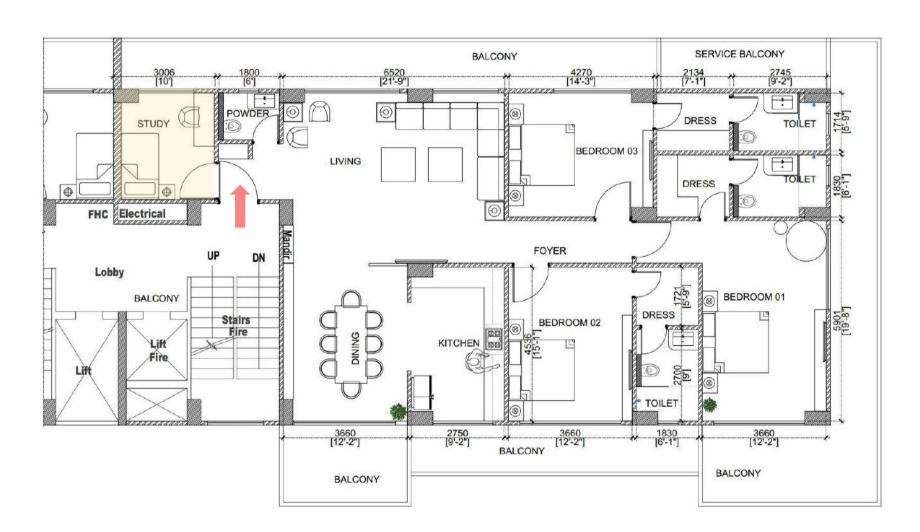

#### BLOCK A: D-02 (3 BHK + STUDY ROOM)

BUILT UP AREA = 2805.61 SQ.FT. CARPET AREA = 1745.69 SQ.FT.

Park View offers a 3 BHK flat with a study room in Block A: D-02.

#### Areas included:

- Spacious Living Room
- Dining Area & Kitchen
- 3 Bedrooms with En-Suite
- Study Room
- Powder Washroom
- Service & other Balconies

TYPICAL FLOOR PLAN

#### LIVING ROOM

BALCONY SIDE (21'9" X 16'9")

- There are series of efficient space planning techniques utilized to carve out meaningful representation of the space that you see around.
- Wide glazing brings maximum daylight and ventilation
- Light up the sky, or at least your living room, with an eye-catching modern chandelier.

### LIVING ROOM TV PANEL SIDE (21'9" X 16'9")

- Adequate planning of space to have wide screen television, home theatre, music system and recessed wall niches to add the aesthetic appeal of your interiors.
- The luxurious contemporary space is designed to exceed your expectations.

### DINING AREA (12'2" X 15'1")

- Your home's dining area is the key to great getting-together moments.
- It can be designed to show combination of different materials, patterns, and colours, that will come out together perfectly.
- Enjoy an intimate gathering with family and friends.

## BALCONY CONNECTED WITH LIVING ROOM (52' X 4'7")

## BALCONY CONNECTED WITH DINING ROOM (12'2" X 7'7")

- Step outside on your balcony and take advantage of that extra outdoor space.
- It is a great place to zap stress, be creative, and enjoy good time with family and friends.
- Spacious balcony can give you the perfect opportunity to practice basic yoga or sit and meditate to relax your body and mind.

#### SPACIOUS KITCHEN (9'2" X 15'1")

- The kitchens aren't just a place to prepare, cook and store food - they are the heart of your home.
- It is equipped with state-of-the-art craftsman-made modular units from Godrej Interio or equivalent.
- Every detail is minutely thought upon while designing the kitchen including a chimney, tall unit for your appliances, sink and a basin double tap mixer.

35

Master Bedroom 01 (12'2" x 19'8")

DRESS 01 (7'1" X 6'1") WASHROOM 01 (9'2" X 6'1")

36

# DRESSING IN MASTER BEDROOM (7'1" X 6'1")

- All bedrooms comes with an indulgent En-suite.
- Sophisticated colour palette and sensitively selected materials and fittings combine to create a serene and relaxing oasis of calm.
- Park View's luxury designer dressing have got every base covered.

BEDROOM 02 (12'2" X 15'1")

DRESS 02 (6'1" X 5'9")

Washroom 02 (6'1" x 9')

Master Bedroom 03 (14'3" x 12'2")

Dress 03 (7'1" x 5'9")

Washroom 03 (9'2" x 5'9")

D-02 | BLOCK A | PARK VIEW

## STUDY ROOM (10' X 10'6")

- Everyone has to bring work home with them at some time and getting a dedicated spot for home office adds extra edge to your home.
- Even the kids need an area to sit and concentrate on homework or do computer research.
- Whatever your needs may be, Park View provides you an option to select a flat with dedicated study room and connected washroom.

## POWDER WASHROOM (6' X 4'7")

Behind the closed doors connecting with the living room, there is an attractive bathroom for guests.

\* Artistic impression may differ from actual