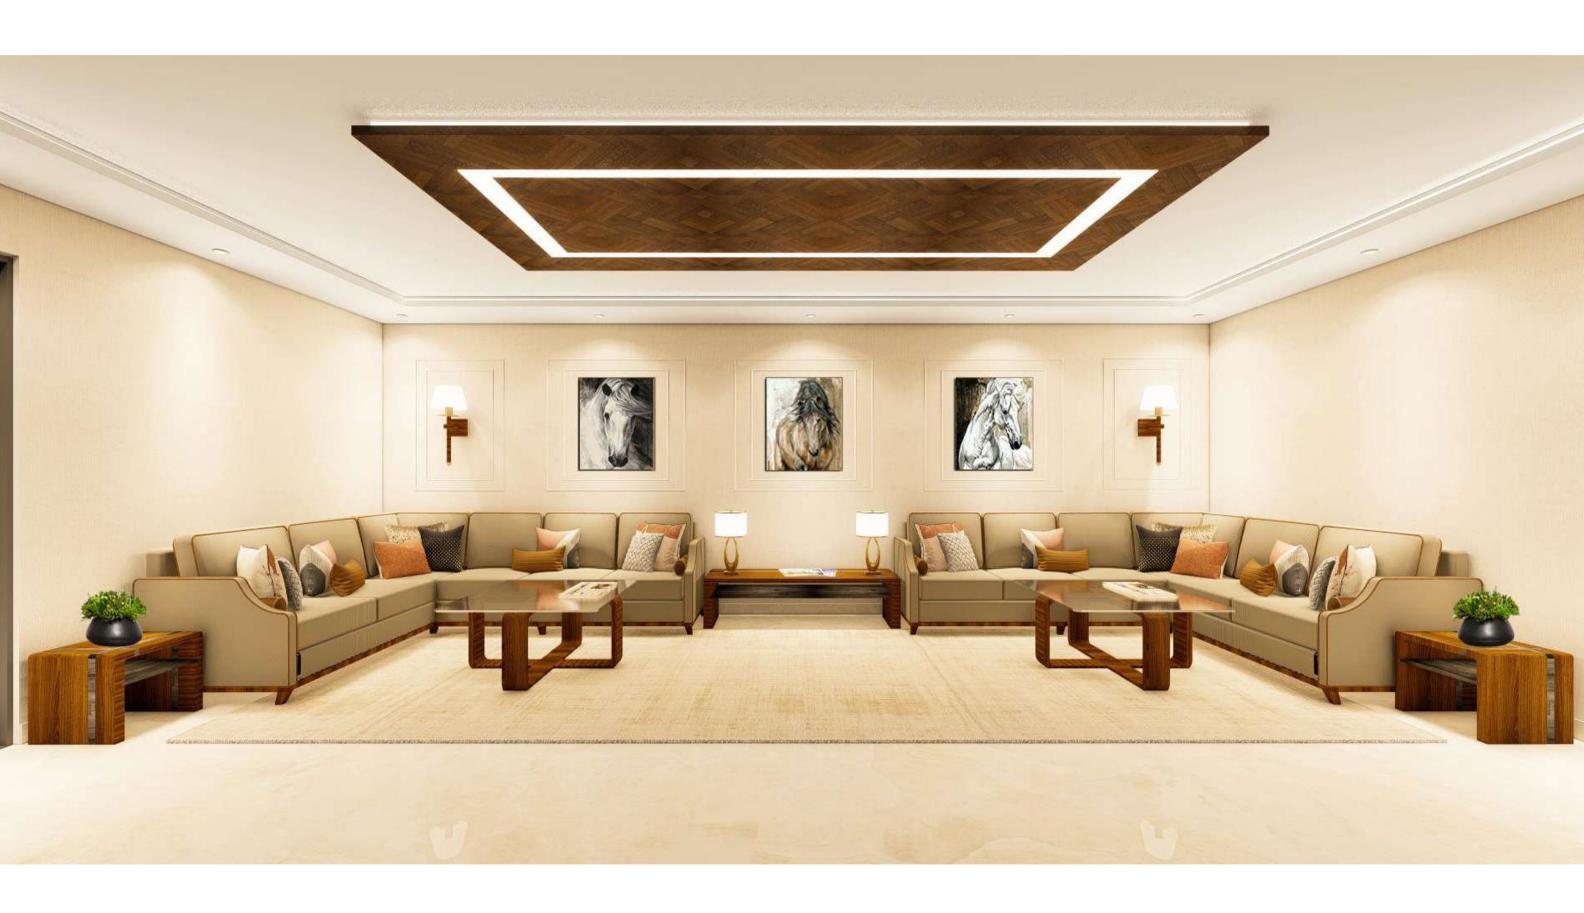

with a deck and changing room
- Indoor Party Hall
- Gym overlooking the sky pool with locker facility.
- Steam cubicle
- Activity room which can have facilities like Snooker, Table Tennis, Chess and Carrom
- Sitting Lounge
- Structured garden with walking pathway
- Hassle-free planned parking space for your premium cars















& many more...





#### SKY POOL

#### **BLOCK B - TERRACE**

Swimming is a great recreational activity for people of all ages. It is a good way to relax and feel good.

Park View provides high – quality swimming pool to homeowners who loves soaking under the sky. This rooftop pool experience is one of a kind in Prayagraj and it simply adds an edge to the project making it a luxury residential project.





#### COMMUNITY HALL



#### Luxury Sitting Lounge



### GYM & YOGA



### ACTIVITY ROOM





**BLOCK A** 

# MASTER PLAN BLOCK A & BLOCK B





## CONNECTIVITY RESIDE IN THE HEART OF CITY



The sense of serenity makes this location the perfect place to call your own.



#### BLOCK A: D-02 (3 BHK + STUDY ROOM)

BUILT UP AREA = 2805.61 SQ.FT. CARPET AREA = 1745.69 SQ.FT.

Park View offers a 3 BHK flat with a study room in Block A: D-02.

#### Areas included:

- Spacious Living Room
- Dining Area & Kitchen
- 3 Bedrooms with En-Suite
- Study Room
- Powder Washroom
- Service & other Balconies





TYPICAL FLOOR PLAN





#### LIVING ROOM

BALCONY SIDE (21'9" X 16'9")

- There are series of efficient space planning techniques utilized to carve out meaningful representation of the space that you see around.
- Wide glazing brings maximum dayligh