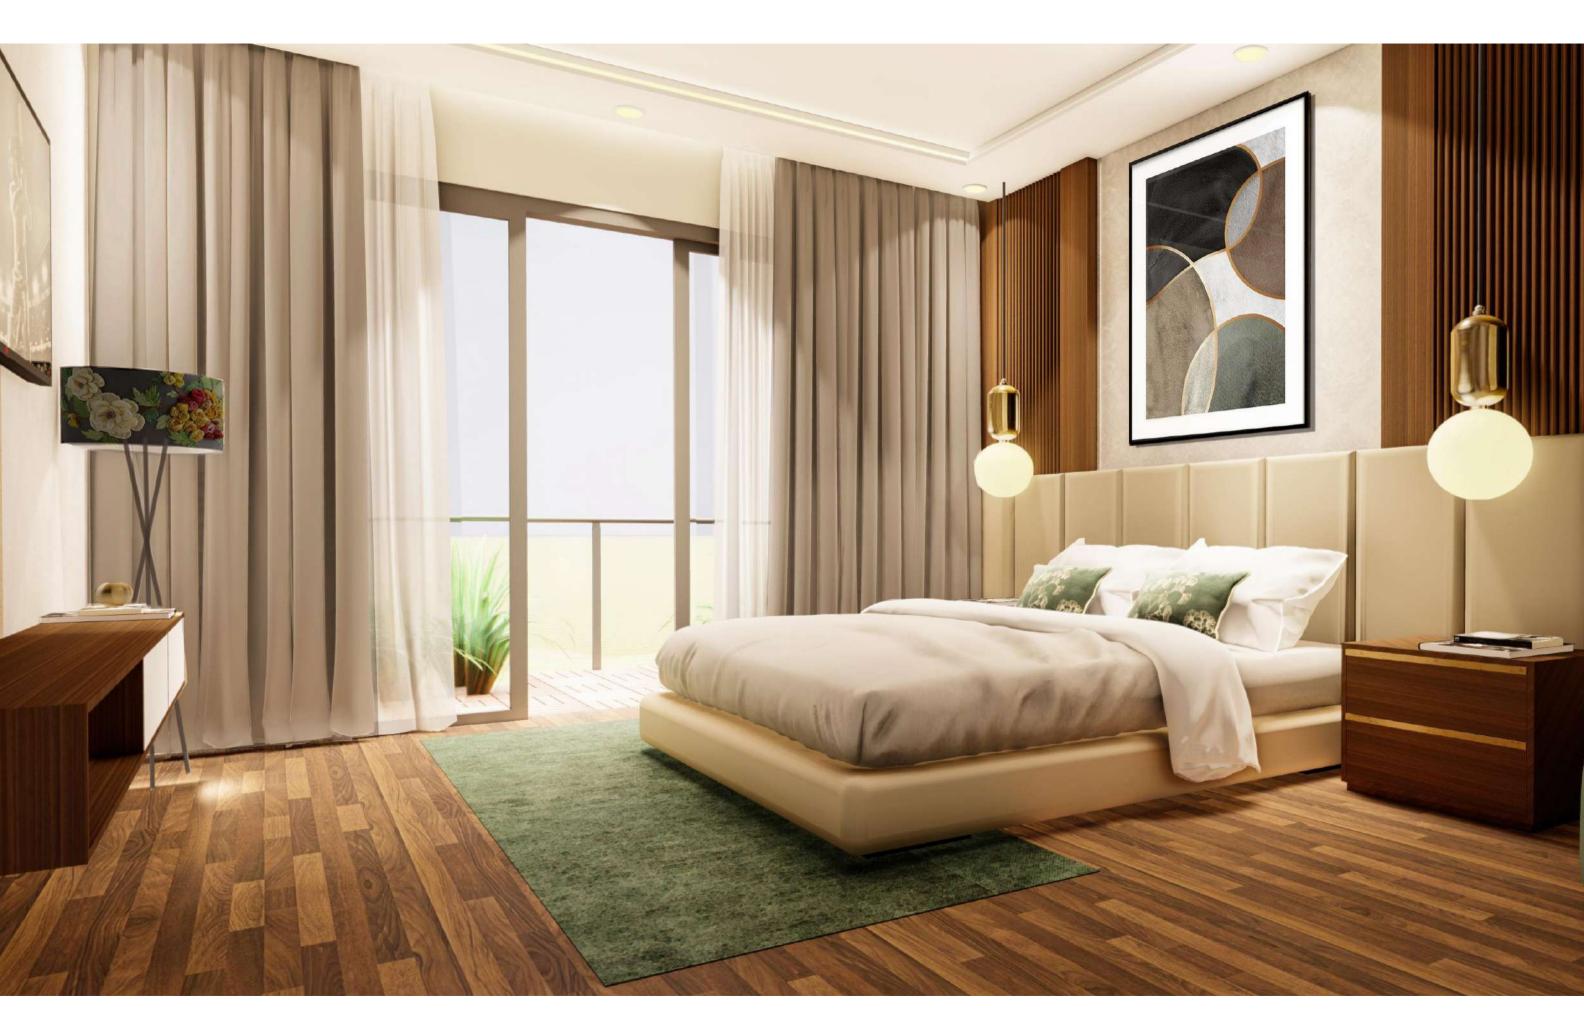

35

Master Bedroom 01 (12'2" x 19'8")

DRESS 01 (7'1" X 6'1") WASHROOM 01 (9'2" X 6'1")

36