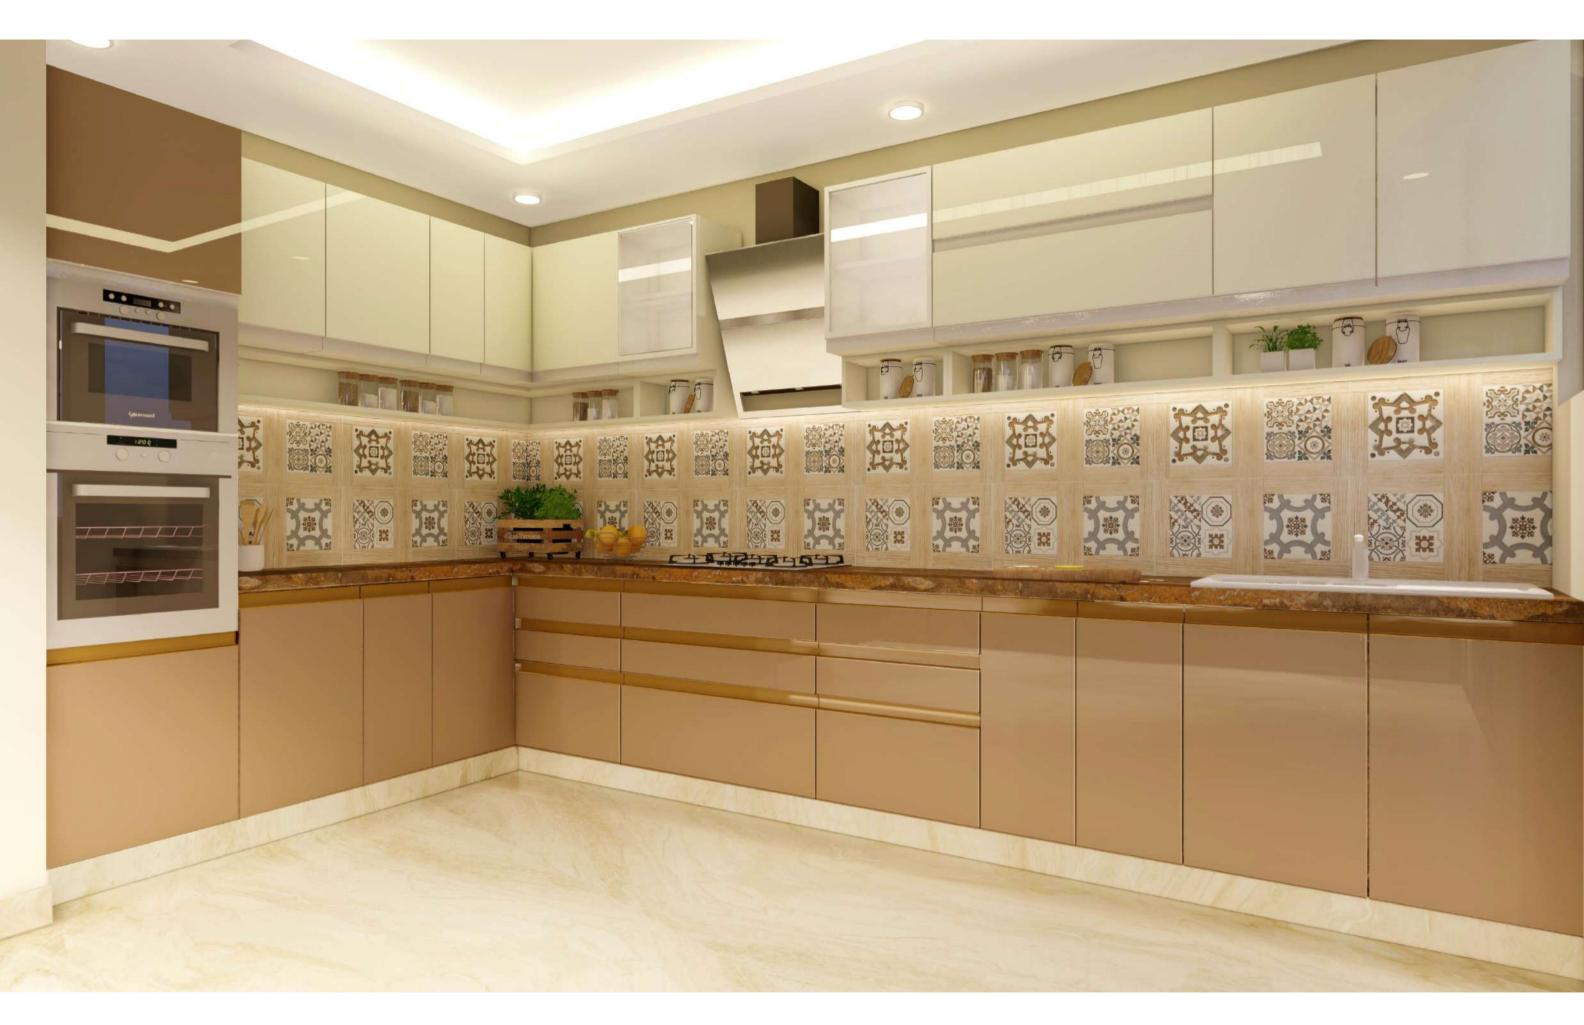

#### SPACIOUS KITCHEN (9'2" X 15'1")

- The kitchens aren't just a place to prepare, cook and store food - they are the heart of your home.
- It is equipped with state-of-the-art craftsman-made modular units from Godrej Interio or equivalent.
- Every detail is minutely thought upon while designing the kitchen including a chimney, tall unit for your appliances, sink and a basin double tap mixer.