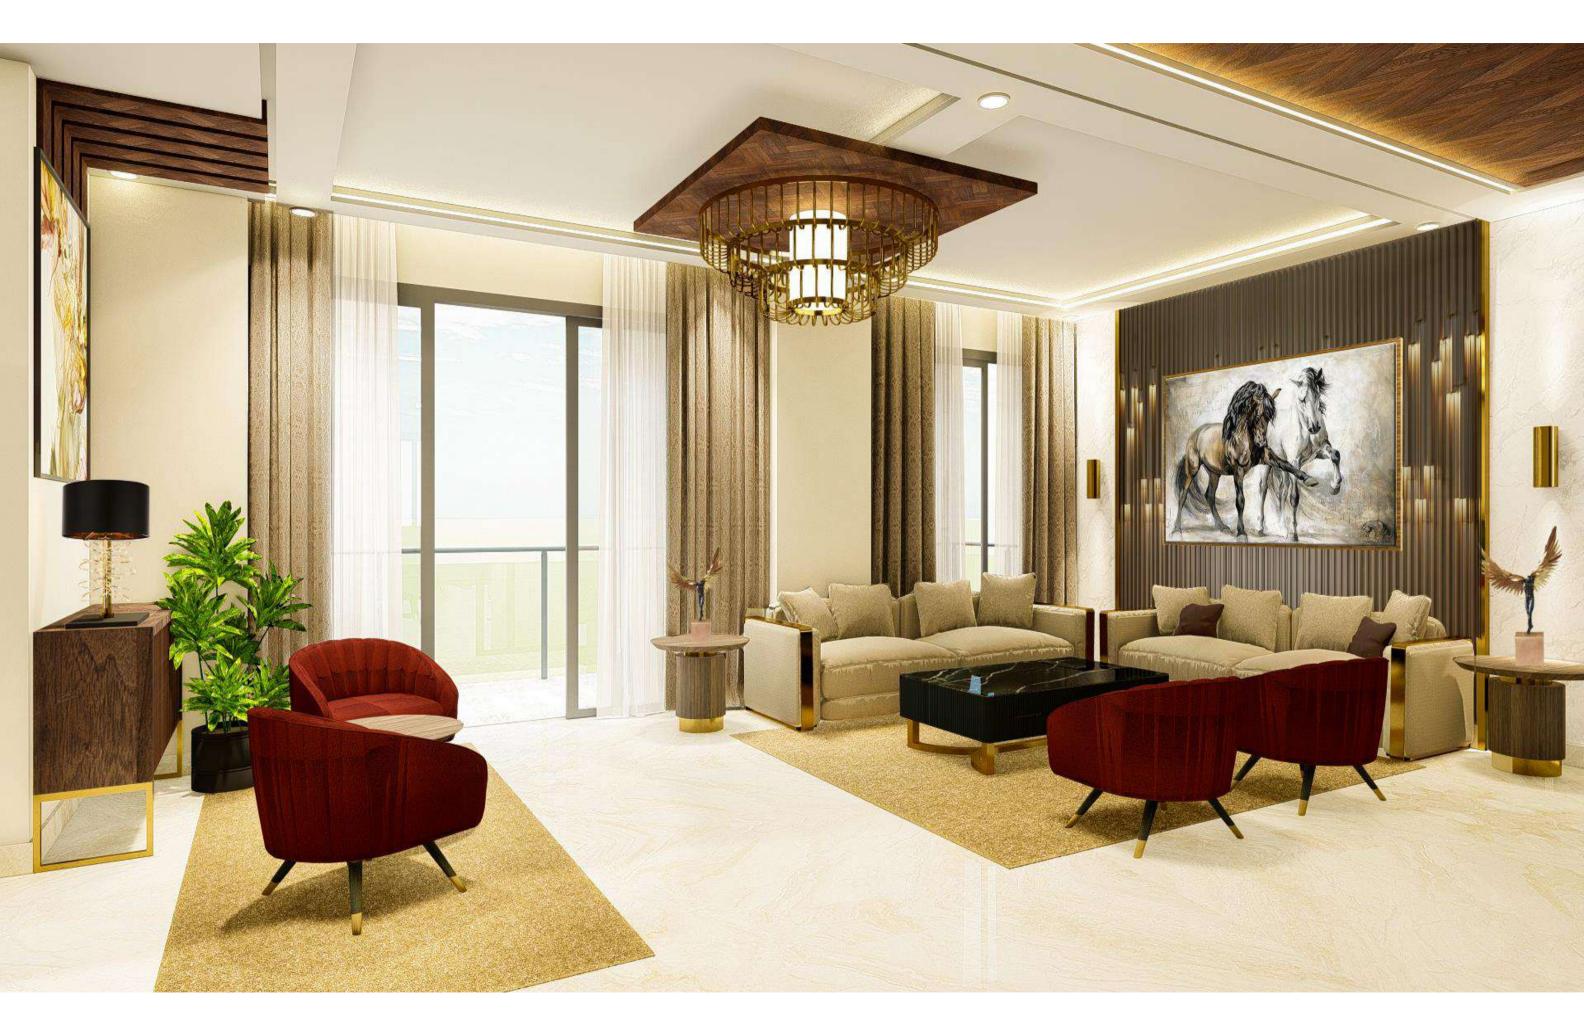

#### LIVING ROOM

BALCONY SIDE (21'9" X 16'9")

- There are series of efficient space planning techniques utilized to carve out meaningful representation of the space that you see around.
- Wide glazing brings maximum daylight and ventilation
- Light up the sky, or at least your living room, with an eye-catching modern chandelier.

### LIVING ROOM TV PANEL SIDE (21'9" X 16'9")

- Adequate planning of space to have wide screen television, home theatre, music system and recessed wall niches to add the aesthetic appeal of your interiors.
- The luxurious contemporary space is designed to exceed your expectations.