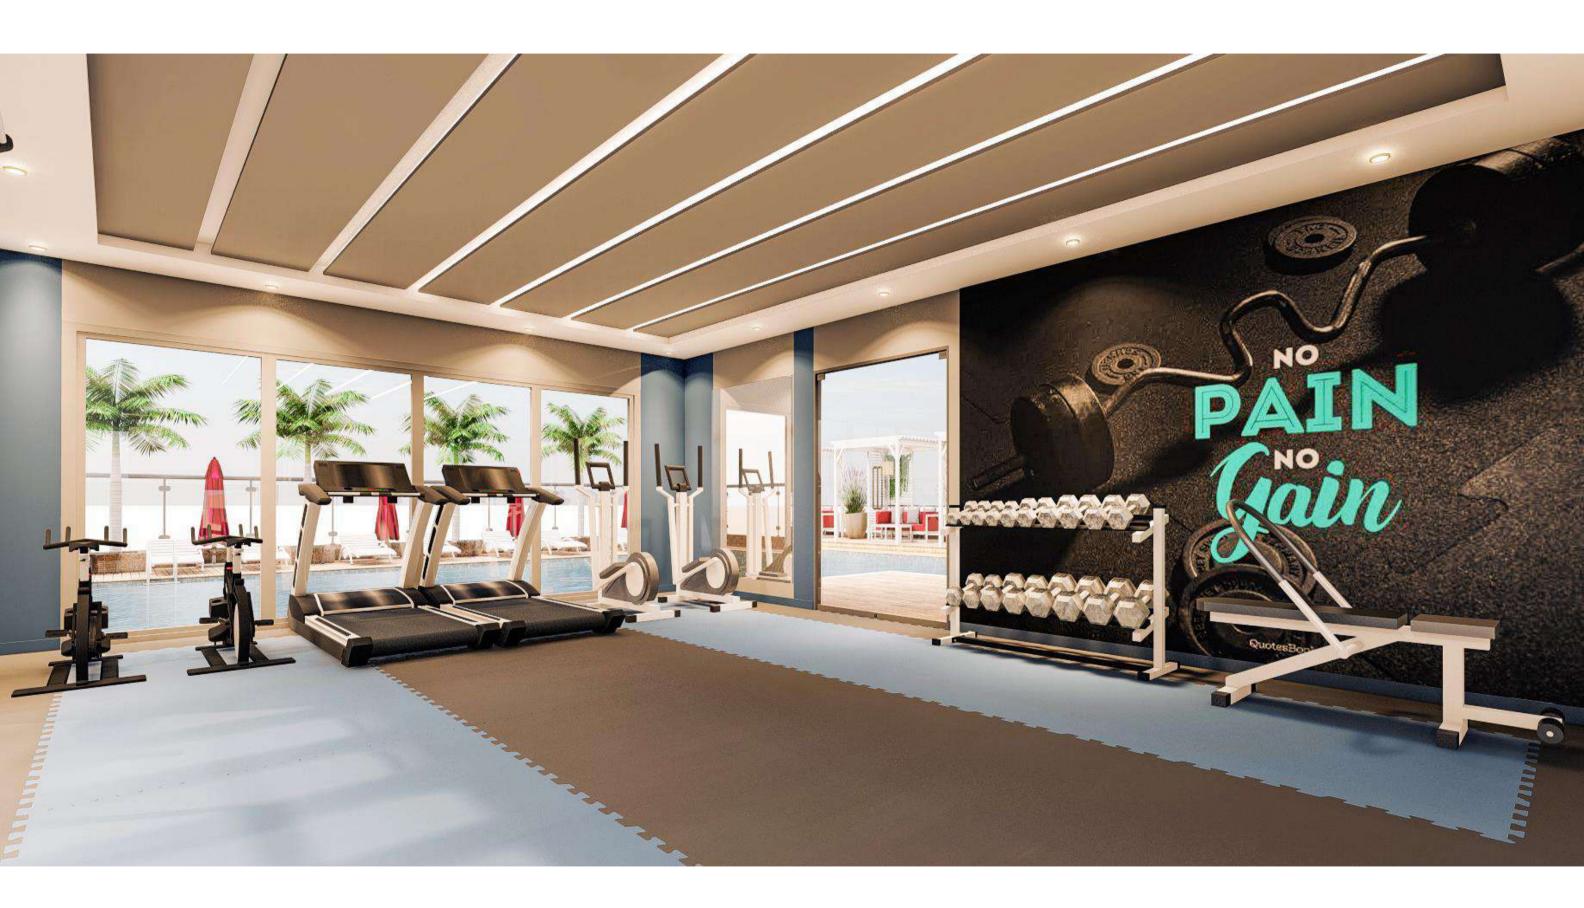

anging room
- Indoor Party Hall
- Gym overlooking the sky pool with locker facility.
- Steam cubicle
- Activity room which can have facilities like Snooker, Table Tennis, Chess and Carrom
- Sitting Lounge
- Structured garden with walking pathway
- Hassle-free planned parking space for your premium cars















& many more...





#### SKY POOL

#### **BLOCK B - TERRACE**

Swimming is a great recreational activity for people of all ages. It is a good way to relax and feel good.

Park View provides high – quality swimming pool to homeowners who loves soaking under the sky. This rooftop pool experience is one of a kind in Prayagraj and it simply adds an edge to the project making it a luxury residential project.





#### COMMUNITY HALL



#### Luxury Sitting Lounge



### GYM & YOGA



### ACTIVITY ROOM





**BLOCK A** 

# MASTER PLAN BLOCK A & BLOCK B





## CONNECTIVITY RESIDE IN THE HEART OF CITY



The sense of serenity makes this location the perfect place to call your own.



#### BLOCK A: D-02 (3 BHK + STUDY ROOM)

BUILT UP AREA = 2805.61 SQ.FT. CARPET AREA = 1745.69 SQ.FT.

Park View offers a 3 BHK flat with a study room in Block A: D-02.

#### Areas included:

- Spacious Living Room
- Dining Area & Kitchen
- 3 Bedrooms with En-Suite
- Study Room
- Powder Washroom
- Service & other Balconies





TYPICAL FLOOR PLAN





#### LIVING ROOM

BALCONY SIDE (21'9" X 16'9")

- There are series of efficient space planning techniques utilized to carve out meaningful representation of the space that you see around.
- Wide glazing brings maximum daylight and ventilation